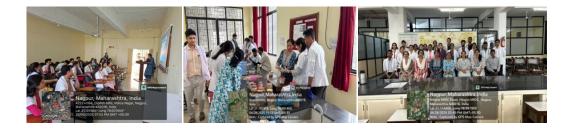

## VALUE ADDED COURSE ON "MUSEUM TECHNIQUES & MOUNTING"

Department of Pathology conducted a three days Value Added Course on **"Museum Techniques & Mounting" on 25<sup>th</sup> & 28<sup>th</sup>, 29<sup>th</sup> April 2025**. Junior Residents from Orthopaedics, Gynaecology, ENT and Surgery & Pathology participated in this workshop. On the first day, 25<sup>th</sup> April, the students were exposed to the history of Museum through the ages. Information on Museum Techniques was followed through a series of lectures by the senior faculty in the Department.

On the second day, 28<sup>th</sup> April 2025, lecture was conducted on procedure of specimen mounting and important Museum Techniques along with demo of the same. The last day, 29<sup>th</sup> April 2025 was primarily focussed on Hand on Training for all the participants. The specimens were mounted by the residents themselves, which were gifted back to them as a token of appreciation. Total 46 residents completed this Value Added Course on Musuem Techniques and Mounting.