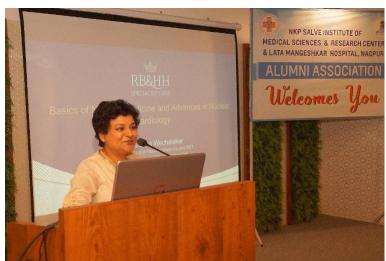

## Basics in Nuclear Medicine & Advances in Nuclear Cardiology 24<sup>th</sup> February 2025

Alumni association, NKP Salve Institute of medical Sciences & Research Centre and Lata Mangeshkar Hospital organized a lecture by our Alumnus of 1990 batch, Dr. Kshama Wechalekar, MBBS, DRM, DNB (Nuclear Medicine), FASNC (USA). Dr Kshama Wechalekar leads the department of Nuclear Medicine department at Royal Brompton Hospital, London, UK since 2011 and PET service at Specialist Care at RBH & HH at Wimpole Street diagnostic centre from June 2016. She is an honorary Senior Lecturer at NHLI, Imperial College. She is past President of British Nuclear Cardiology Society and served on the Imaging council of BCS. She is current council member for British nuclear medicine society. She currently chairs the nuclear medicine group under Kings Health Partners.

Dr. Kshama delivered a lecture on "Basics in Nuclear Medicine & Advances in Nuclear Cardiology" on 24th February 2025. She spoke about Rubidium myocardial perfusion imaging and FDG PET scans used for infection, inflammation, and cancer. She also presented various case scenarios.

# Photographs: -Basics in Nuclear Medicine & Advances in Nuclear Cardiology 24<sup>th</sup> February 2025

Dean NKPSIMS & RC and LMH Dr. Shilpa Hajare Secretary, Alumni Association