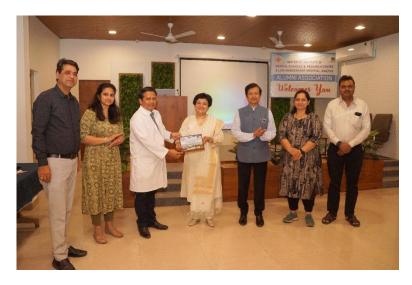

## Basics in Nuclear Medicine & Advances in Nuclear Cardiology 24<sup>th</sup> February 2025

Alumni association, NKP Salve Institute of medical Sciences & Research Centre and Lata Mangeshkar Hospital organized a lecture by our Alumnus of 1990 batch, Dr. Kshama Wechalekar, MBBS, DRM, DNB (Nuclear Medicine), FASNC (USA). Dr Kshama Wechalekar leads the department of Nuclear Medicine department at Royal Brompton Hospital, London, UK since 2011 and PET service at Specialist Care at RBH & HH at Wimpole Street diagnostic centre from June 2016. She is an honorary Senior Lecturer at NHLI, Imperial College. She is past President of British Nuclear Cardiology Society and served on the Imaging council of BCS. She is current council member for British nuclear medicine society. She currently chairs the nuclear medicine group under Kings Health Partners.

Dr. Kshama delivered a lecture on "Basics in Nuclear Medicine & Advances in Nuclear Cardiology" on 24th February 2025. She spoke about Rubidium myocardial perfusion imaging and FDG PET scans used for infection, inflammation, and cancer. She also presented various case scenarios.

All the post graduate students attended the lecture. Dr Mohana Majumdar, Treasurer, Alumni Association, welcomed the gathering. Dr Sajal Mitra, Dean NKPSIMS & RC and LMH, expressed the pride and joy of witnessing our alumni positioned at important international platforms. Dr Kajal Mitra, Director Academics & Accreditation appreciated the alumni association for arranging the lecture and motivating students to opt for lesser-known specialities like nuclear medicine. Dr Arti Kasurkar proposed the vote of thanks.

# Photographs: -Basics in Nuclear Medicine & Advances in Nuclear Cardiology 24<sup>th</sup> February 2025

Dean NKPSIMS & RC and LMH Dr. Shilpa Hajare Secretary, Alumni Association