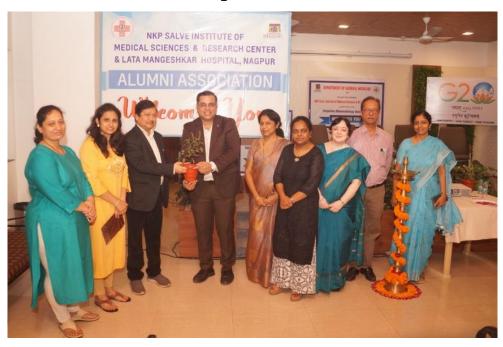

## CME on "Approach to Clinical Problems in Rheumatology" 13<sup>th</sup> September 2023

The Department of Medicine, NKPSIMS & RC and LMH in association with Alumni Association, Vidarbha Rheumatology Association and Indian Rheumatology Association organised a CME on "Approach to Clinical Problems in Rheumatology" on 13/09/23 in Inspire Hall of NKPSIMS & RC and LMH.

Dr Salil Ganu, PG alumnus of 2013 batch and Dr Tanmay Gandhi UG alumnus of 2007 batch were both present as speakers for the CME.

Dr Salil highlighted the systematic approach to rheumatological problems and also emphasized on how to approach vasculitis. Dr Tanmay Gandhi gave an elaborate talk on generalised body ache.

Both alumni expressed their reverence towards the nurturing qualities of their alma mater. During the meetup after the scientific session, they shared their sweet memories and also revealed some of their playful moments during their stay in the campus.

Dr. Kajal Mitra, Dean NKPSIMS & RC and LMH felicitated the alumni. He expressed the joy of experiencing the accomplishments and eminence of the alumni, not only as speakers of the program but also as academicians and clinicians.