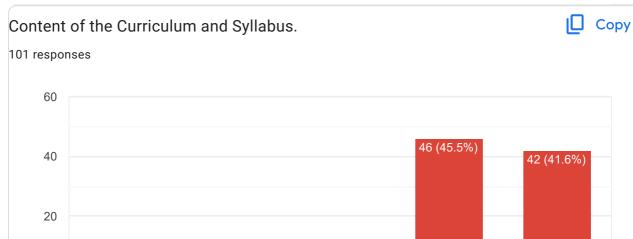

## Report of Alumni Feedback of 2018 Batch

- After completion of internship, a feedback from 2018 batch was taken through Google Form. This is a report of 101 students.
- 88% of students reported the content of curriculum and syllabus to be good to very good.
- 91% of the students reported that the infrastructure is good to very good.
- Maximum students 87% are satisfied by the Library services.
- 80% students reported the Canteen Facility was good to very good.
- 88% of the students were satisfied with the faculty of the institute.
- The overall rating of the institute was Good for 46% and Very Good for 45% of the total students.
- Most students have given good comments for the institute including Very good to Best College.
- A few students suggested the following:
  - I. To improve Hostel facilities
  - II. To include light bill in hostel fees.