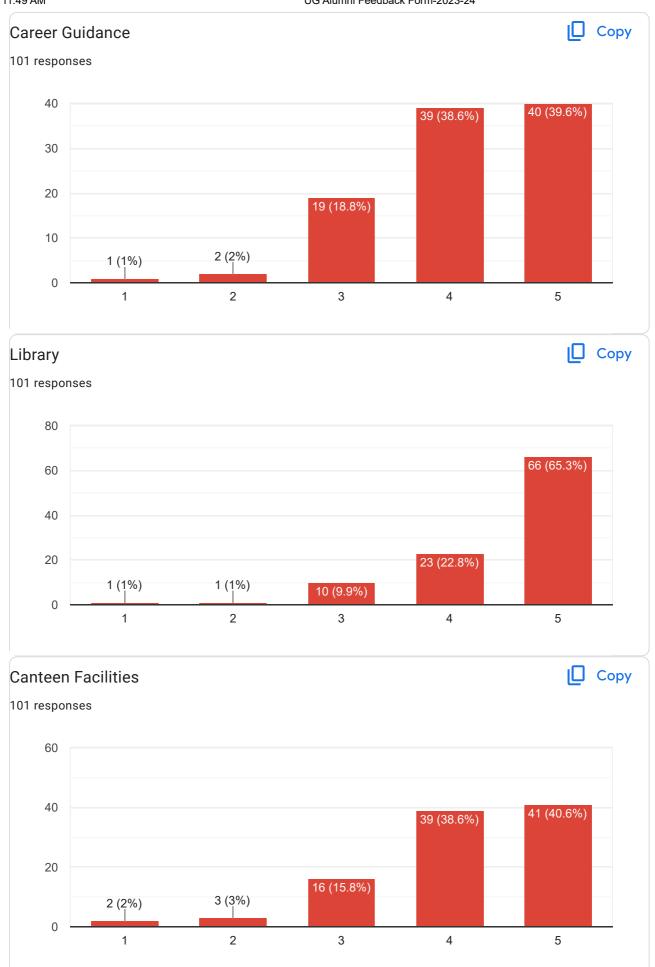

## Report of Alumni Feedback of 2018 Batch

- After completion of internship, a feedback from 2018 batch was taken through Google Form. This is a report of 101 students.
- 88% of students reported the content of curriculum and syllabus to be good to very good.
- 91% of the students reported that the infrastructure is good to very good.
- Maximum students 87% are satisfied by the Library services.
- 80% students reported the Canteen Facility was good to very good.
- 88% of the students were satisfied with the faculty of the institute.
- The overall rating of the institute was Good for 46% and Very Good for 45% of the total students.
- Most students have given good comments for the institute including Very good to Best College.
- A few students suggested the following:
  - I. To improve Hostel facilities
  - II. To include light bill in hostel fees.