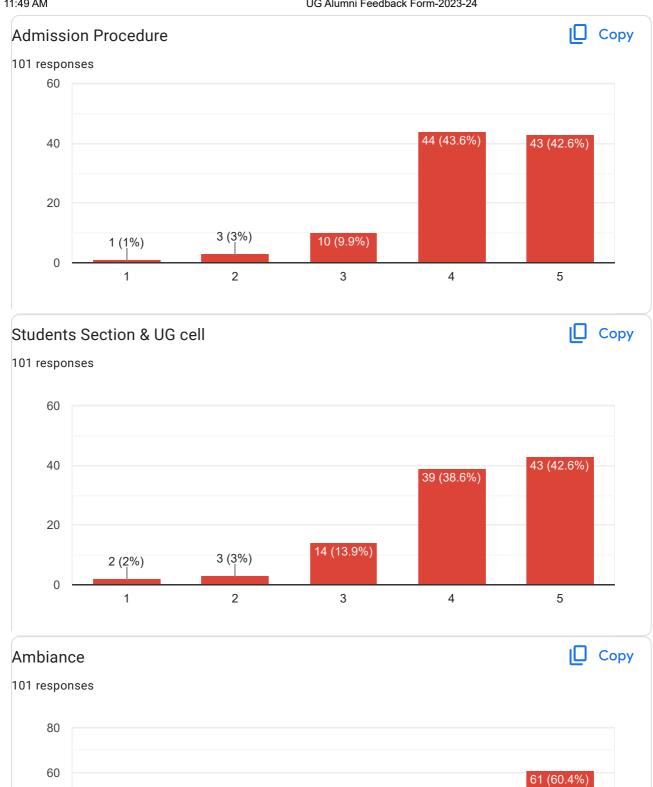

## Report of Alumni Feedback of 2018 Batch

- After completion of internship, a feedback from 2018 batch was taken through Google Form. This is a report of 101 students.
- 88% of students reported the content of curriculum and syllabus to be good to very good.
- 91% of the students reported that the infrastructure is good to very good.
- Maximum students 87% are satisfied by the Library services.
- 80% students reported the Canteen Facility was good to very good.
- 88% of the students were satisfied with the faculty of the institute.
- The overall rating of the institute was Good for 46% and Very Good for 45% of the total students.
- Most students have given good comments for the institute including Very good to Best College.
- A few students suggested the following:
  - I. To improve Hostel facilities
  - II. To include light bill in hostel fees.