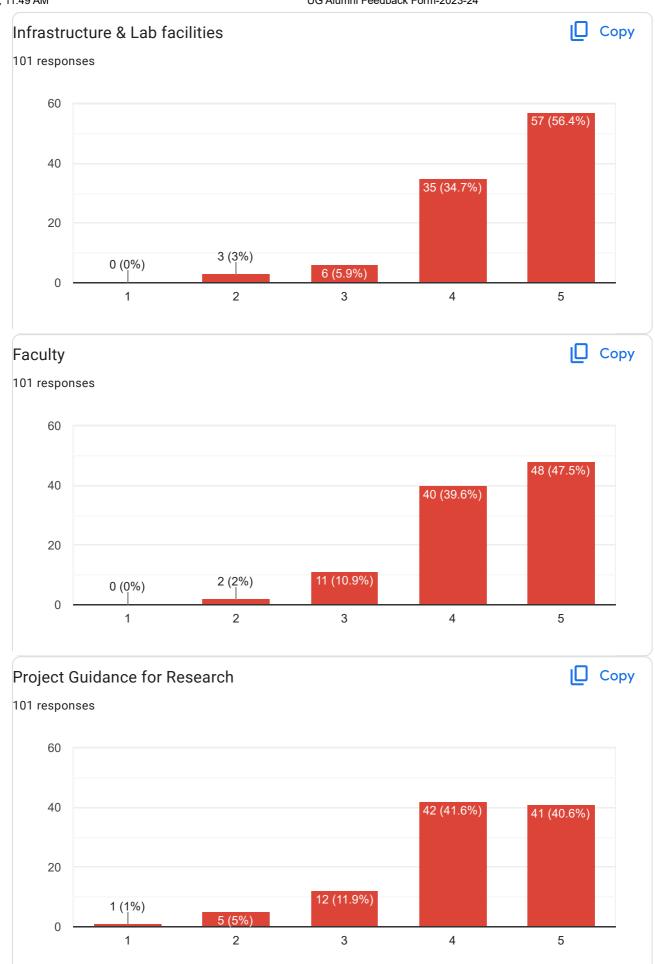

## Report of Alumni Feedback of 2018 Batch

- After completion of internship, a feedback from 2018 batch was taken through Google Form. This is a report of 101 students.
- 88% of students reported the content of curriculum and syllabus to be good to very good.
- 91% of the students reported that the infrastructure is good to very good.
- Maximum students 87% are satisfied by the Library services.
- 80% students reported the Canteen Facility was good to very good.
- 88% of the students were satisfied with the faculty of the institute.
- The overall rating of the institute was Good for 46% and Very Good for 45% of the total students.
- Most students have given good comments for the institute including Very good to Best College.
- A few students suggested the following:
  - I. To improve Hostel facilities
  - II. To include light bill in hostel fees.