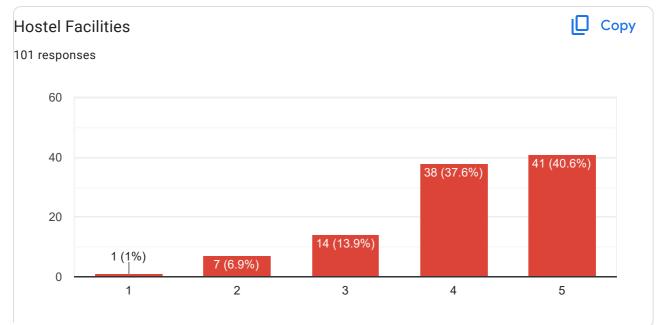

## Report of Alumni Feedback of 2018 Batch

- After completion of internship, a feedback from 2018 batch was taken through Google Form. This is a report of 101 students.
- 88% of students reported the content of curriculum and syllabus to be good to very good.
- 91% of the students reported that the infrastructure is good to very good.
- Maximum students 87% are satisfied by the Library services.
- 80% students reported the Canteen Facility was good to very good.
- 88% of the students were satisfied with the faculty of the institute.
- The overall rating of the institute was Good for 46% and Very Good for 45% of the total students.
- Most students have given good comments for the institute including Very good to Best College.
- A few students suggested the following:
  - I. To improve Hostel facilities
  - II. To include light bill in hostel fees.