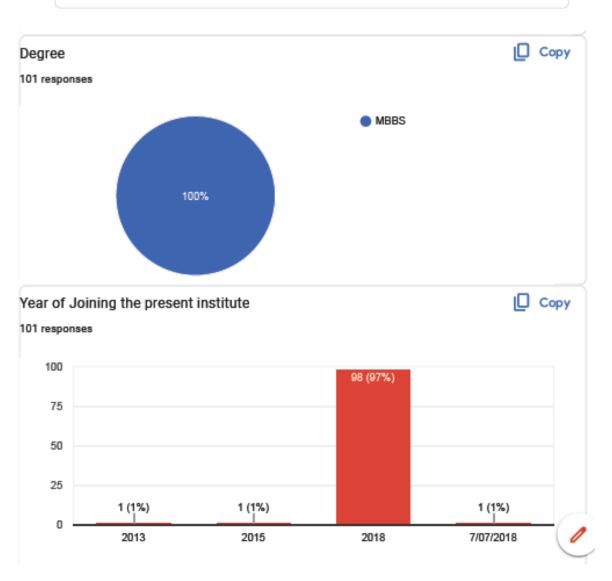

## Report of Alumni Feedback of 2018 Batch

- After completion of internship, a feedback from 2018 batch was taken through Google Form. This is a report of 101 students.
- 88% of students reported the content of curriculum and syllabus to be good to very good.
- 91% of the students reported that the infrastructure is good to very good.
- Maximum students 87% are satisfied by the Library services.
- 80% students reported the Canteen Facility was good to very good.
- 88% of the students were satisfied with the faculty of the institute.
- The overall rating of the institute was Good for 46% and Very Good for 45% of the total students.
- Most students have given good comments for the institute including Very good to Best College.
- A few students suggested the following:
  - I. To improve Hostel facilities
  - II. To include light bill in hostel fees.