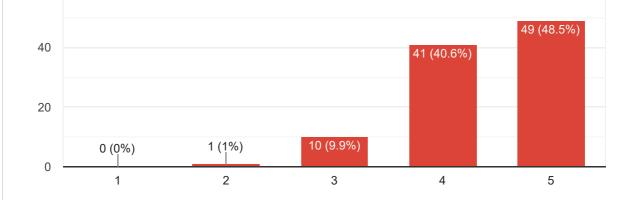

## Report of Alumni Feedback of 2018 Batch

- After completion of internship, a feedback from 2018 batch was taken through Google Form. This is a report of 101 students.
- 88% of students reported the content of curriculum and syllabus to be good to very good.
- 91% of the students reported that the infrastructure is good to very good.
- Maximum students 87% are satisfied by the Library services.
- 80% students reported the Canteen Facility was good to very good.
- 88% of the students were satisfied with the faculty of the institute.
- The overall rating of the institute was Good for 46% and Very Good for 45% of the total students.
- Most students have given good comments for the institute including Very good to Best College.
- A few students suggested the following:
  - I. To improve Hostel facilities
  - II. To include light bill in hostel fees.