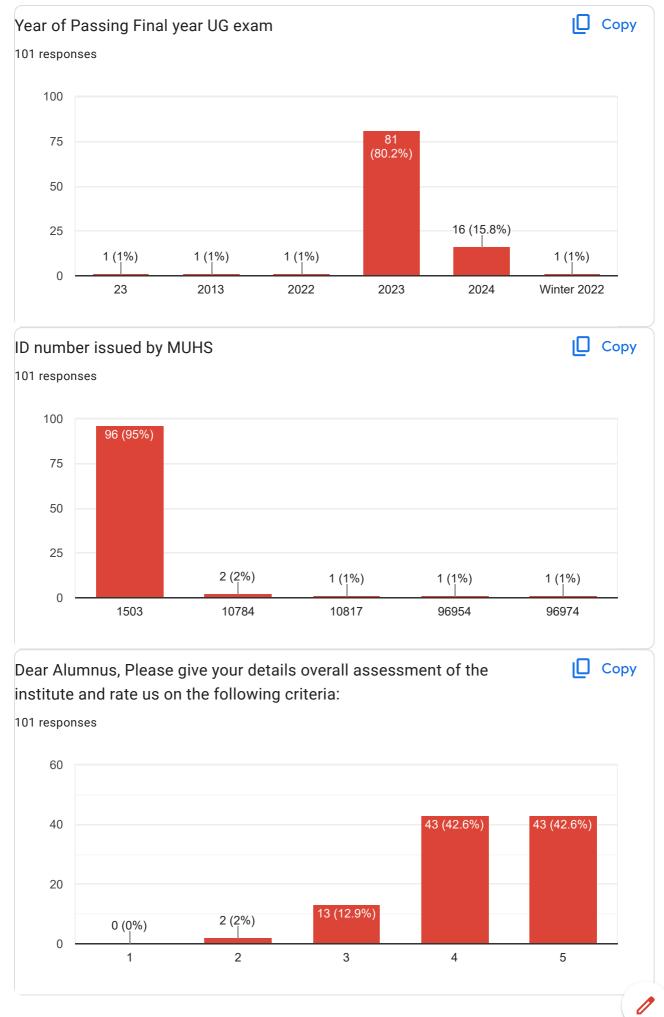

## Report of Alumni Feedback of 2018 Batch

- After completion of internship, a feedback from 2018 batch was taken through Google Form. This is a report of 101 students.
- 88% of students reported the content of curriculum and syllabus to be good to very good.
- 91% of the students reported that the infrastructure is good to very good.
- Maximum students 87% are satisfied by the Library services.
- 80% students reported the Canteen Facility was good to very good.
- 88% of the students were satisfied with the faculty of the institute.
- The overall rating of the institute was Good for 46% and Very Good for 45% of the total students.
- Most students have given good comments for the institute including Very good to Best College.
- A few students suggested the following:
  - I. To improve Hostel facilities
  - II. To include light bill in hostel fees.