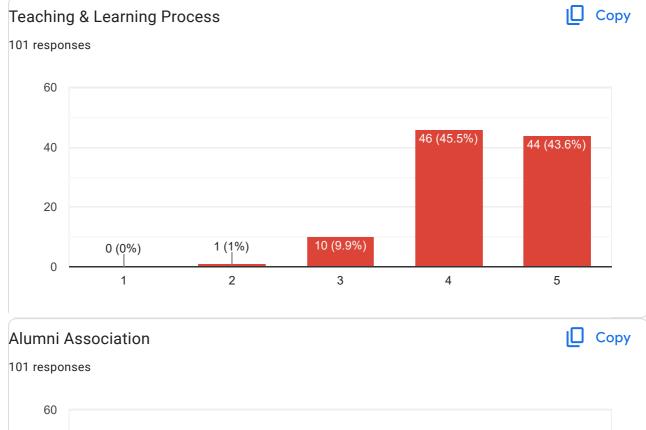

## Report of Alumni Feedback of 2018 Batch

- After completion of internship, a feedback from 2018 batch was taken through Google Form. This is a report of 101 students.
- 88% of students reported the content of curriculum and syllabus to be good to very good.
- 91% of the students reported that the infrastructure is good to very good.
- Maximum students 87% are satisfied by the Library services.
- 80% students reported the Canteen Facility was good to very good.
- 88% of the students were satisfied with the faculty of the institute.
- The overall rating of the institute was Good for 46% and Very Good for 45% of the total students.
- Most students have given good comments for the institute including Very good to Best College.
- A few students suggested the following:
  - I. To improve Hostel facilities
  - II. To include light bill in hostel fees.