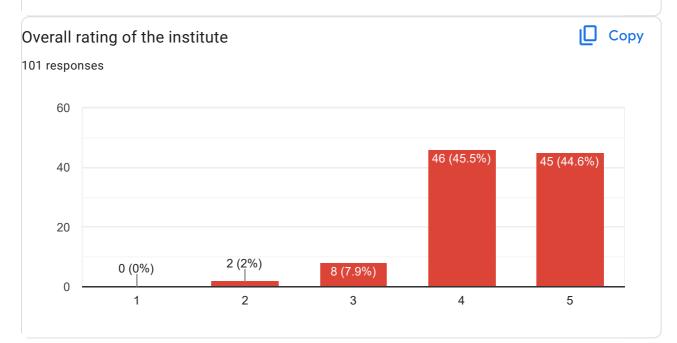

## Report of Alumni Feedback of 2018 Batch

- After completion of internship, a feedback from 2018 batch was taken through Google Form. This is a report of 101 students.
- 88% of students reported the content of curriculum and syllabus to be good to very good.
- 91% of the students reported that the infrastructure is good to very good.
- Maximum students 87% are satisfied by the Library services.
- 80% students reported the Canteen Facility was good to very good.
- 88% of the students were satisfied with the faculty of the institute.
- The overall rating of the institute was Good for 46% and Very Good for 45% of the total students.
- Most students have given good comments for the institute including Very good to Best College.
- A few students suggested the following:
  - I. To improve Hostel facilities
  - II. To include light bill in hostel fees.