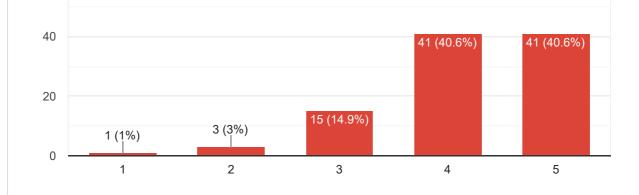

## Report of Alumni Feedback of 2018 Batch

- After completion of internship, a feedback from 2018 batch was taken through Google Form. This is a report of 101 students.
- 88% of students reported the content of curriculum and syllabus to be good to very good.
- 91% of the students reported that the infrastructure is good to very good.
- Maximum students 87% are satisfied by the Library services.
- 80% students reported the Canteen Facility was good to very good.
- 88% of the students were satisfied with the faculty of the institute.
- The overall rating of the institute was Good for 46% and Very Good for 45% of the total students.
- Most students have given good comments for the institute including Very good to Best College.
- A few students suggested the following:
  - I. To improve Hostel facilities
  - II. To include light bill in hostel fees.