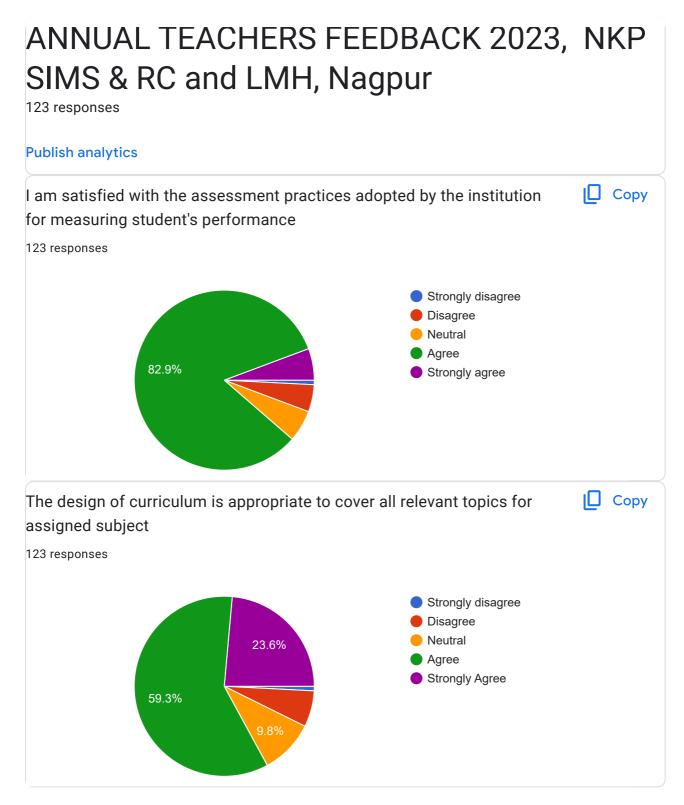

- 1. Most of them agreed that assessment practices adopted by the institution for measuring student's performance is good. (89 %)
- 2. The design of curriculum is appropriate to cover all relevant topics for assigned subject. (83 %)
- 3. 72% Teachers are satisfied with the overall working environment and practices followed in the institution.
- 4. 71% Teachers are aware of the existence of governing bodies for grievance redressal and prevention of women-harassment.
- 5. 71% Teacher are satisfied with the overall working environment and practices followed in the institution.