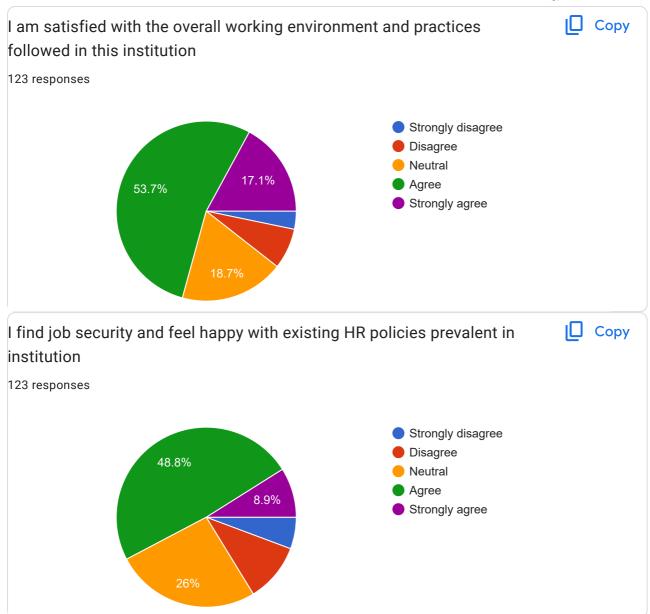

- 1. Most of them agreed that assessment practices adopted by the institution for measuring student's performance is good. (89 %)
- 2. The design of curriculum is appropriate to cover all relevant topics for assigned subject. (83 %)
- 3. 72% Teachers are satisfied with the overall working environment and practices followed in the institution.
- 4. 71% Teachers are aware of the existence of governing bodies for grievance redressal and prevention of women-harassment.
- 5. 71% Teacher are satisfied with the overall working environment and practices followed in the institution.