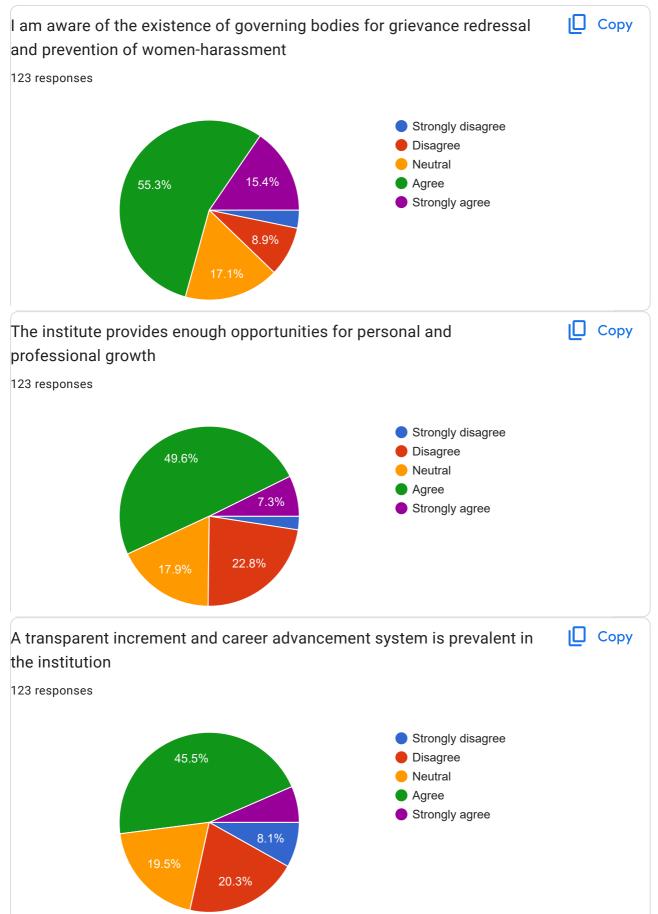

- 1. Most of them agreed that assessment practices adopted by the institution for measuring student's performance is good. (89 %)
- 2. The design of curriculum is appropriate to cover all relevant topics for assigned subject. (83 %)
- 3. 72% Teachers are satisfied with the overall working environment and practices followed in the institution.
- 4. 71% Teachers are aware of the existence of governing bodies for grievance redressal and prevention of women-harassment.
- 5. 71% Teacher are satisfied with the overall working environment and practices followed in the institution.