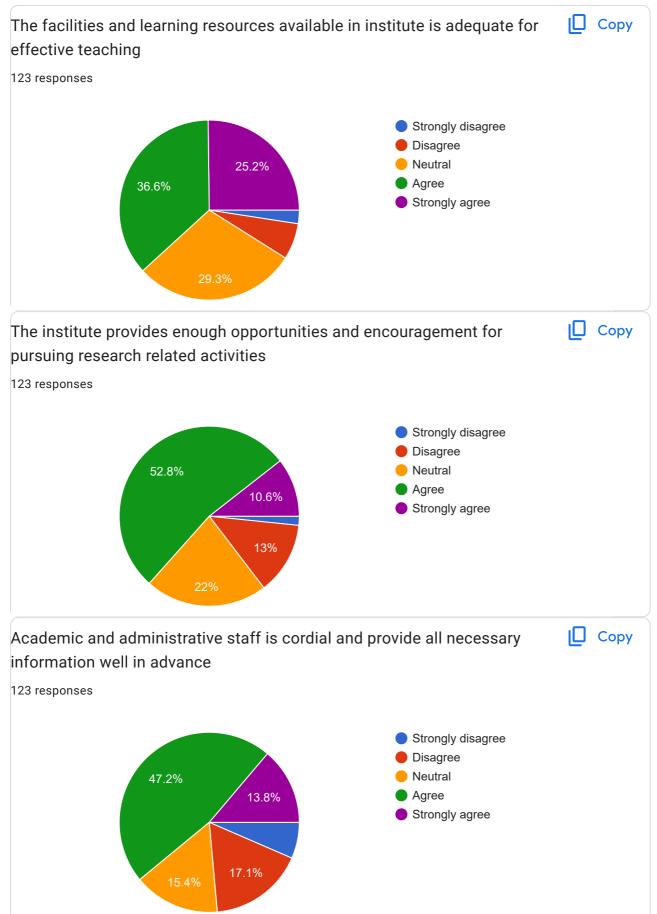

- 1. Most of them agreed that assessment practices adopted by the institution for measuring student's performance is good. (89 %)
- 2. The design of curriculum is appropriate to cover all relevant topics for assigned subject. (83 %)
- 3. 72% Teachers are satisfied with the overall working environment and practices followed in the institution.
- 4. 71% Teachers are aware of the existence of governing bodies for grievance redressal and prevention of women-harassment.
- 5. 71% Teacher are satisfied with the overall working environment and practices followed in the institution.