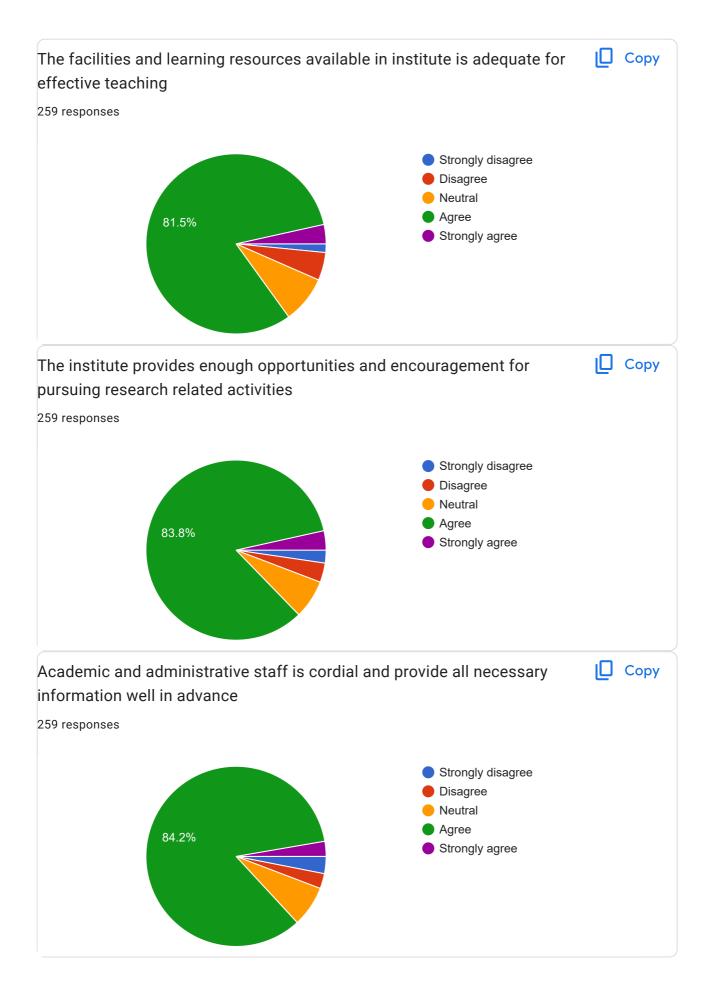

- 1. Most of them agreed that assessment practices adopted by the institution for measuring student's performance is good. (88%)
- 2. The design of curriculum is appropriate to cover all relevant topics for assigned subject. (87%)
- 3. The facilities and learning resources available in institute is adequate for effective teaching. (81.5%)
- 4. The institute provides enough opportunities for personal and professional growth. (79.2%)
- 5. The institute provides enough opportunities and encouragement for pursuing research related activities. (83.8%)