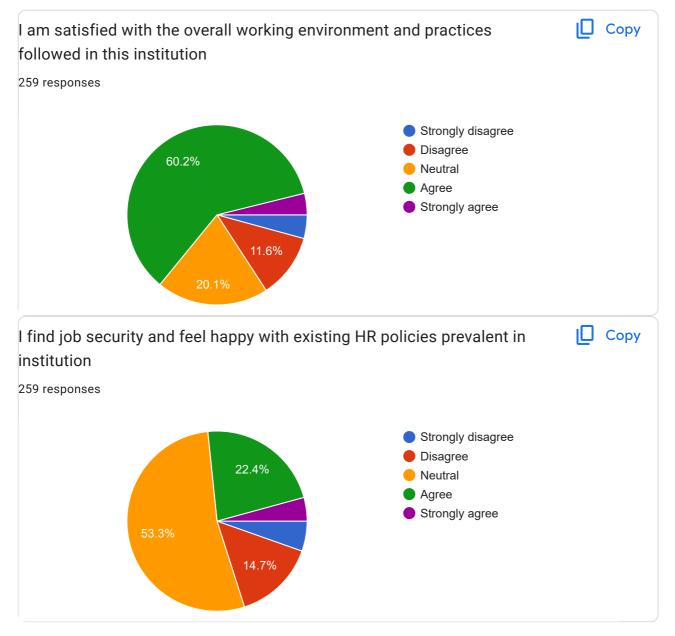

22.

The average responses on all the points ranged from fair to good. Few of the responses were as follows:

- 1. Most of them agreed that assessment practices adopted by the institution for measuring student's performance is good. (88%)
- 2. The design of curriculum is appropriate to cover all relevant topics for assigned subject. (87%)
- 3. The facilities and learning resources available in institute is adequate for effective teaching. (81.5%)
- 4. The institute provides enough opportunities for personal and professional growth. (79.2%)
- 5. The institute provides enough opportunities and encouragement for pursuing research related activities. (83.8%)

With regards.

Yours sincerely,

Dr. Mohana Majumdar Director, IQAC **Director, IQAC** 

NKPSIMS & RC and LMH, Nagpur.





## 



## 



This content is neither created nor endorsed by Google. Report Abuse - Terms of Service - Privacy Policy

### **Google** Forms

## Action taken report on feedback



#### N.K.P. Salve Institute of Medical Sciences & Research Centre and Lata Mangeshkar Hospital Digdoh Hills, Hingna Road, Nagpur – 440019

Phone (07104) 665000,244291, Fax:(07104) 306111- mail: <a href="https://www.nkpsims.in">nkpsims1@rediffmail.com/website</a>: <a href="https://www.nkpsims.in">www.nkpsims.in</a>

No.NKPSIMS &RC and LMH/IQAC/06-08(A)/2023

Date: 28/06/2023

#### Action Taken Report (ATR) based on Stakeholders' Feedback

| Sr.<br>No. | Agenda / Discussion in the meeting