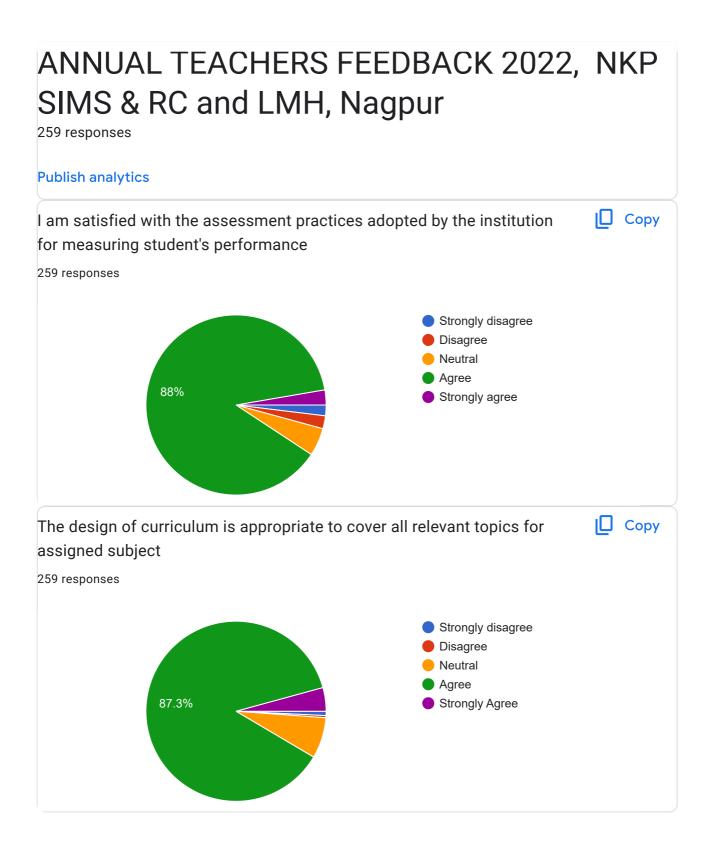

#### Subject : Teacher's Feedback Report.

Respected Sir,

To.

Medical Education Unit has submitted a report of the Annual Teacher's Feedback for the year 2022.

The average responses on all the points ranged from fair to good. Few of the responses were as follows:

- 1. Most of them agreed that assessment practices adopted by the institution for measuring student's performance is good. (88%)
- 2. The design of curriculum is appropriate to cover all relevant topics for assigned subject. (87%)
- 3. The facilities and learning resources available in institute is adequate for effective teaching. (81.5%)
- 4. The institute provides enough opportunities for personal and professional growth. (79.2%)
- 5. The institute provides enough opportunities and encouragement for pursuing research related activities. (83.8%)