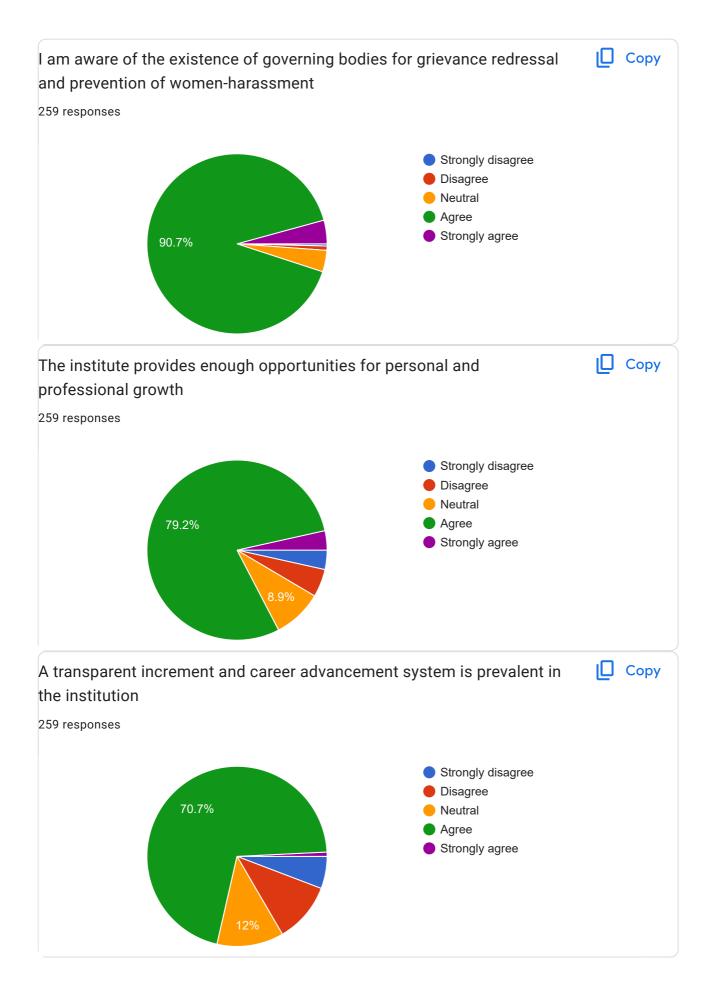

- 1. Most of them agreed that assessment practices adopted by the institution for measuring student's performance is good. (88%)
- 2. The design of curriculum is appropriate to cover all relevant topics for assigned subject. (87%)
- 3. The facilities and learning resources available in institute is adequate for effective teaching. (81.5%)
- 4. The institute provides enough opportunities for personal and professional growth. (79.2%)
- 5. The institute provides enough opportunities and encouragement for pursuing research related activities. (83.8%)