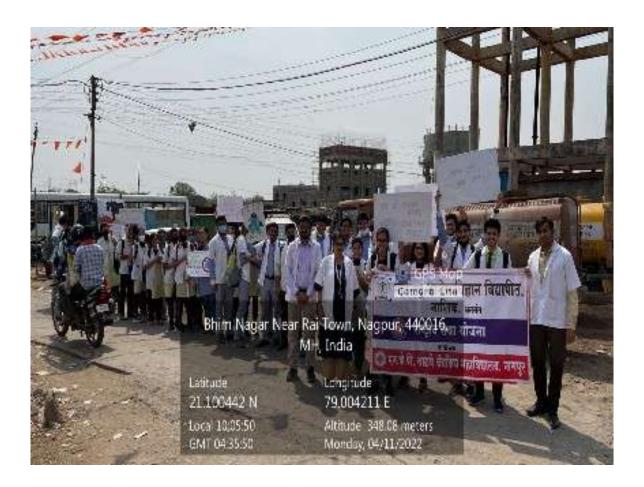

# Extension activity- NSS Activity-Rally on: Risk factors for noncommunicable diseases

Dowbarl

DEAN N.K.P. Salve Institute Of Med. Sciences & RC and LMH, NAGPUP

Extension activity- NSS Activity-Health exhibition poster competition on: Role of nutrition in non-communicable diseases