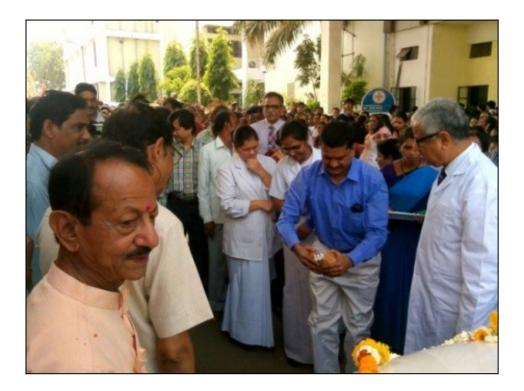

# **World Haemophilia Day celebrated**

#### Staff Reporter

HAEMOPHILIA Society Nagpur Chapter (HSNC) along with Lata Mangeshkar Hospital & Research Centre organised a programme on World Haemophilia Day for which theme is 'Access for All-Partnership, Policy, Progress. Haemophilia is a rare disorder in which the blood of the patient does not clot properly due to lack of blood-clotting proteins.

Dr Sanjay Jaiswal, Dy. Director, Health Service, Yogesh Kumbhejkar, CEO, Zilla Parishad, Dr Deepak Selokar, DHO, Dr Ayushree Deshmukh. President, Haemophilia Society Nagpur Chapter, Dr Kajal Mitra, Dean, NKP Salve Institute of Medical Sciences, DrVithalrao Dandge, Vice-President, HSNC, Dr Maneesha Deshpande, Principal, VSPM' College of Physiotherapy, Dr Anju Kadu, Secretary, HSNC, Dr Meena Deshmukh, Medical Superintendent, ESIC Hospital, were prominently present at

Dignitaries during inauguration of World Haemophilia Day programme at LMH.

the programme.

Dr Jaiswal in his address said. suggestions of patients are very important for continuous improvement in treatment. Kumbhejkar assured all his cooperation to the Hemophilia Society Nagpur Chapter and needy patients. Dr Deshmukh inaugurated the workshop on Importance of Physiotherapy Exercises in Haemophilia.