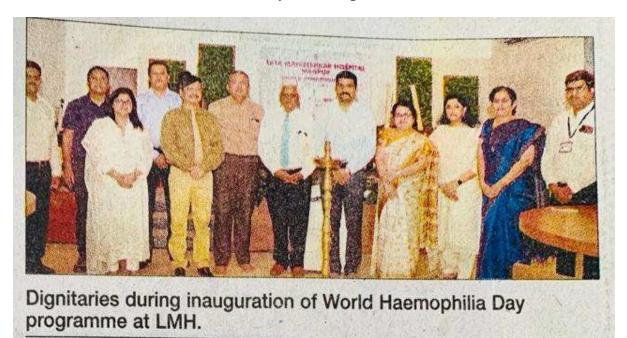

# **World Haemophilia Day celebrated**

#### Staff Reporter

HAEMOPHILIA Society Nagpur Chapter (HSNC) along with Lata Mangeshkar Hospital & Research Centre organised a programme on World Haemophilia Day for which theme is 'Access for All-Partnership, Policy, Progress. Haemophilia is a rare disorder in which the blood of the patient does not clot properly due to lack of blood-clotting proteins.

Dr Sanjay Jaiswal, Dy. Director, Health Service, Yogesh Kumbhejkar, CEO, Zilla Parishad, Dr Deepak Selokar, DHO, Dr Ayushree Deshmukh. President, Haemophilia Society Nagpur Chapter, Dr Kajal Mitra, Dean, NKP Salve Institute of Medical Sciences, DrVithalrao Dandge, Vice-President, HSNC, Dr Maneesha Deshpande, Principal, VSPM' College of Physiotherapy, Dr Anju Kadu, Secretary, HSNC, Dr Meena Deshmukh, Medical Superintendent, ESIC Hospital, were prominently present at

Dignitaries during inauguration of World Haemophilia Day programme at LMH.

the programme.

Dr Jaiswal in his address said. suggestions of patients are very important for continuous improvement in treatment. Kumbhejkar assured all his cooperation to the Hemophilia Society Nagpur Chapter and needy patients. Dr Deshmukh inaugurated the workshop on Importance of Physiotherapy Exercises in Haemophilia.