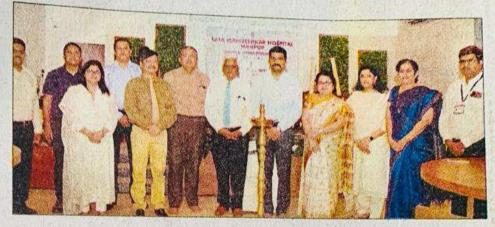

# **World Haemophilia Day celebrated**

#### Staff Reporter

HAEMOPHILIA Society Nagpur Chapter (HSNC) along with Lata Mangeshkar Hospital & Research Centre organised a programme on World Haemophilia Day for which theme is 'Access for All-Partnership, Policy, Progress. Haemophilia is a rare disorder in which the blood of the patient does not clot properly due to lack of blood-clotting proteins.

Dr Sanjay Jaiswal, Dy. Director, Health Service, Yogesh Kumbhejkar, CEO, Zilla Parishad, Dr Deepak Selokar, DHO, Dr Ayushree Deshmukh. President, Haemophilia Society Nagpur Chapter, Dr Kajal Mitra, Dean, NKP Salve Institute of Medical Sciences, DrVithalrao Dandge, Vice-President, HSNC, Dr Maneesha Deshpande, Principal, VSPM' College of Physiotherapy, Dr Anju Kadu, Secretary, HSNC, Dr Meena Deshmukh, Medical Superintendent, ESIC Hospital, were prominently present at

Dignitaries during inauguration of World Haemophilia Day programme at LMH.

the programme.

Dr Jaiswal in his address said. suggestions of patients are very important for continuous improvement in treatment. Kumbhejkar assured all his cooperation to the Hemophilia Society Nagpur Chapter and needy patients. Dr Deshmukh inaugurated the workshop on Importance of Physiotherapy Exercises in Haemophilia.