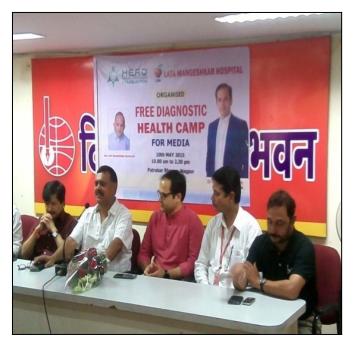

# **World Haemophilia Day celebrated**

#### Staff Reporter

HAEMOPHILIA Society Nagpur Chapter (HSNC) along with Lata Mangeshkar Hospital & Research Centre organised a programme on World Haemophilia Day for which theme is 'Access for All-Partnership, Policy, Progress. Haemophilia is a rare disorder in which the blood of the patient does not clot properly due to lack of blood-clotting proteins.

Dr Sanjay Jaiswal, Dy. Director, Health Service, Yogesh Kumbhejkar, CEO, Zilla Parishad, Dr Deepak Selokar, DHO, Dr Ayushree Deshmukh. President, Haemophilia Society Nagpur Chapter, Dr Kajal Mitra, Dean, NKP Salve Institute of Medical Sciences, DrVithalrao Dandge, Vice-President, HSNC, Dr Maneesha Deshpande, Principal, VSPM' College of Physiotherapy, Dr Anju Kadu, Secretary, HSNC, Dr Meena Deshmukh, Medical Superintendent, ESIC Hospital, were prominently present at

Dignitaries during inauguration of World Haemophilia Day programme at LMH.

the programme.

Dr Jaiswal in his address said. suggestions of patients are very important for continuous improvement in treatment. Kumbhejkar assured all his cooperation to the Hemophilia Society Nagpur Chapter and needy patients. Dr Deshmukh inaugurated the workshop on Importance of Physiotherapy Exercises in Haemophilia.