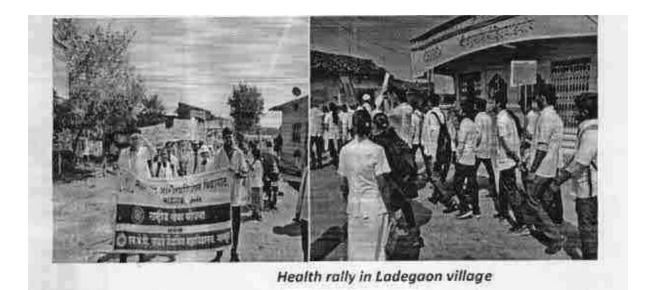

#### Extension activity: Zhilla Parishad School, Ladgaon

Dr. Kajal Mitra Dean NKP SIMS & RC and LMH N.K.P. Salve Institute Of Med. Sciences & RC and LMH, NAGPUP

Extension activity: Z.P school, Adyali

Kajal Mitra D Dean NKP SIMS & RC and LMH N.K.P. Salve Institute Of Med. Sciences & RC and LMH, NAGPUP