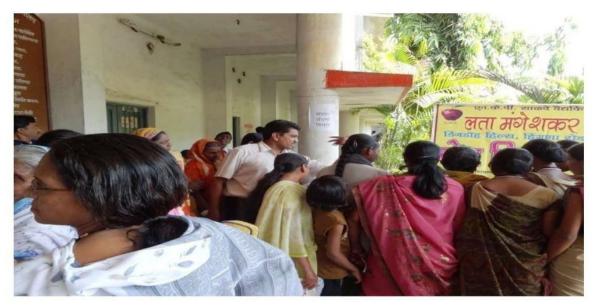

# **World Haemophilia Day celebrated**

#### Staff Reporter

HAEMOPHILIA Society Nagpur Chapter (HSNC) along with Lata Mangeshkar Hospital & Research Centre organised a programme on World Haemophilia Day for which theme is 'Access for All-Partnership, Policy, Progress. Haemophilia is a rare disorder in which the blood of the patient does not clot properly due to lack of blood-clotting proteins.

Dr Sanjay Jaiswal, Dy. Director, Health Service, Yogesh Kumbhejkar, CEO, Zilla Parishad, Dr Deepak Selokar, DHO, Dr Ayushree Deshmukh. President, Haemophilia Society Nagpur Chapter, Dr Kajal Mitra, Dean, NKP Salve Institute of Medical Sciences, DrVithalrao Dandge, Vice-President, HSNC, Dr Maneesha Deshpande, Principal, VSPM' College of Physiotherapy, Dr Anju Kadu, Secretary, HSNC, Dr Meena Deshmukh, Medical Superintendent, ESIC Hospital, were prominently present at

Dignitaries during inauguration of World Haemophilia Day programme at LMH.

the programme.

Dr Jaiswal in his address said. suggestions of patients are very important for continuous improvement in treatment. Kumbhejkar assured all his cooperation to the Hemophilia Society Nagpur Chapter and needy patients. Dr Deshmukh inaugurated the workshop on Importance of Physiotherapy Exercises in Haemophilia.

About 150 Haemophilics and relatives participated in the programme. As per the suggestion of Dr Deshmukh and Dr Dandge, Kumbhejkar and Dr Jaiswal agreed to arrange Haemophilia Awareness Workshop for 300-400 Doctors working at various Primary Health Centres, Rural Hospitals and Final MBBS students.

The workshop was co-ordinated by Dr Deshpande. Dr Shilpa Chaurasia and her team from Physiotherapy College demonstrated various exercises to the patients. Dr Ajit Saoji, Dr Anirudhha Deoke and others were present on this occasion.