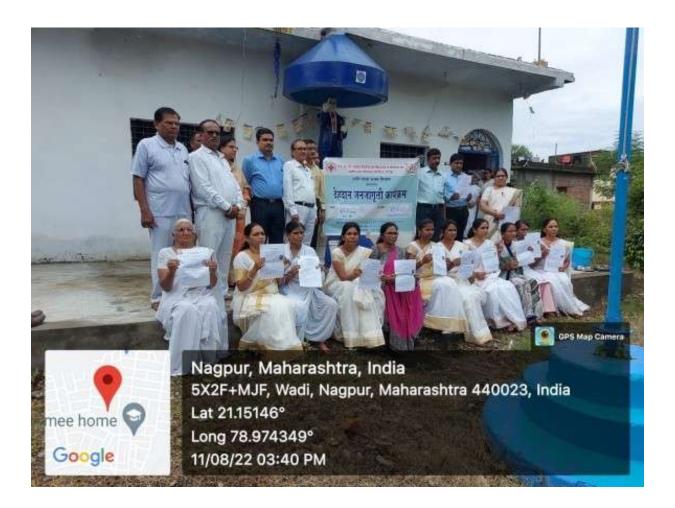

#### **Extension Activity - Body Donation Issasani**

Dr. Kajal Mitra Dean NKP SIMS & RC and LMH DEAN N.K.P. Salve Institute Of Med. Sciences & RC and LMH, NAGPUP

Dr. Kajal Mitra Dean NKP SIMS & RC and LMH DEAN N.K.P. Salve Institute Of Med. Sciences & RC and LMH, NAGPUP