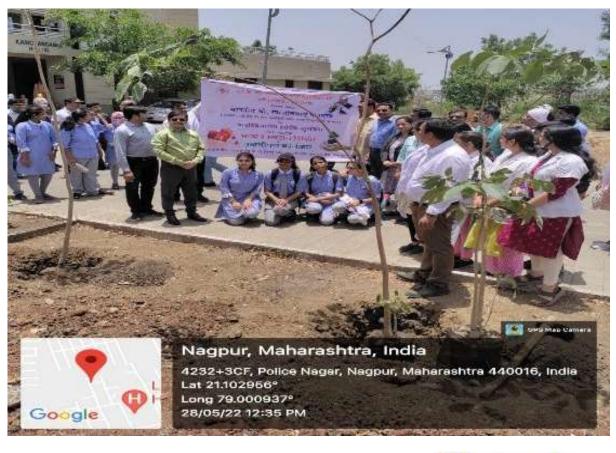

## **Extension activity- NSS Activity-Tree plantation**

Dowbarl

DEAN N.K.P. Salve Institute Of Med. Sciences & RC and LMH, NAGPUP