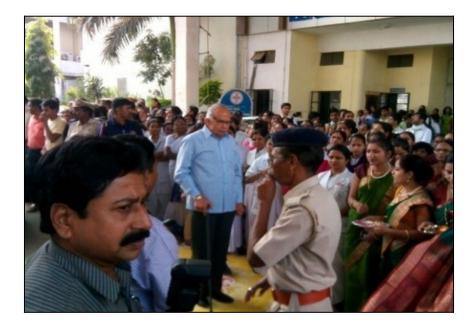

# **World Haemophilia Day celebrated**

#### Staff Reporter

HAEMOPHILIA Society Nagpur Chapter (HSNC) along with Lata Mangeshkar Hospital & Research Centre organised a programme on World Haemophilia Day for which theme is 'Access for All-Partnership, Policy, Progress. Haemophilia is a rare disorder in which the blood of the patient does not clot properly due to lack of blood-clotting proteins.

Dr Sanjay Jaiswal, Dy. Director, Health Service, Yogesh Kumbhejkar, CEO, Zilla Parishad, Dr Deepak Selokar, DHO, Dr Ayushree Deshmukh. President, Haemophilia Society Nagpur Chapter, Dr Kajal Mitra, Dean, NKP Salve Institute of Medical Sciences, DrVithalrao Dandge, Vice-President, HSNC, Dr Maneesha Deshpande, Principal, VSPM' College of Physiotherapy, Dr Anju Kadu, Secretary, HSNC, Dr Meena Deshmukh, Medical Superintendent, ESIC Hospital, were prominently present at

Dignitaries during inauguration of World Haemophilia Day programme at LMH.

the programme.

Dr Jaiswal in his address said. suggestions of patients are very important for continuous improvement in treatment. Kumbhejkar assured all his cooperation to the Hemophilia Society Nagpur Chapter and needy patients. Dr Deshmukh inaugurated the workshop on Importance of Physiotherapy Exercises in Haemophilia.