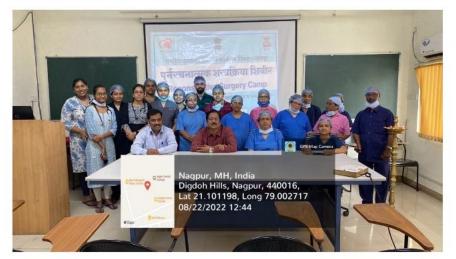

#### **Extension Activity – Leprosy Deformity Correction Surgery**

Dr. Kajal Mitra Dean NKP SIMS & RC and LMH DEAN N.K.P. Salve Institute Of Med. Sciences & RC and LMH, NAGPUP