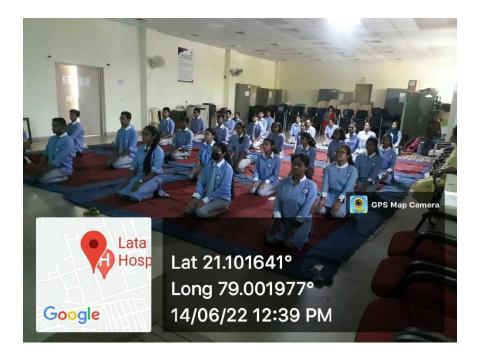

#### Extension Activity - Yoga day celebration

#### **Extension Activity - Yoga Program**

Dr. Kajal Mitra Dean NKP SIMS & RC and LMH DEAN N.K.P. Salve Institute Of Med. Sciences & RC and LMH, NAGPUP