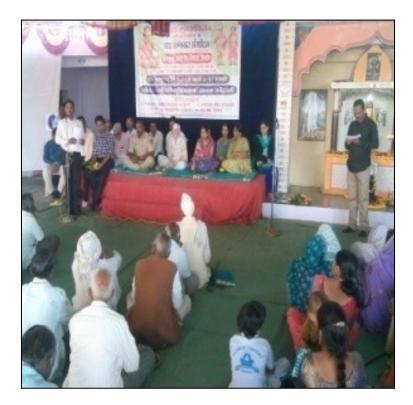

# **World Haemophilia Day celebrated**

#### Staff Reporter

HAEMOPHILIA Society Nagpur Chapter (HSNC) along with Lata Mangeshkar Hospital & Research Centre organised a programme on World Haemophilia Day for which theme is 'Access for All-Partnership, Policy, Progress. Haemophilia is a rare disorder in which the blood of the patient does not clot properly due to lack of blood-clotting proteins.

Dr Sanjay Jaiswal, Dy. Director, Health Service, Yogesh Kumbhejkar, CEO, Zilla Parishad, Dr Deepak Selokar, DHO, Dr Ayushree Deshmukh. President, Haemophilia Society Nagpur Chapter, Dr Kajal Mitra, Dean, NKP Salve Institute of Medical Sciences, DrVithalrao Dandge, Vice-President, HSNC, Dr Maneesha Deshpande, Principal, VSPM' College of Physiotherapy, Dr Anju Kadu, Secretary, HSNC, Dr Meena Deshmukh, Medical Superintendent, ESIC Hospital, were prominently present at

Dignitaries during inauguration of World Haemophilia Day programme at LMH.

the programme.

Dr Jaiswal in his address said. suggestions of patients are very important for continuous improvement in treatment. Kumbhejkar assured all his cooperation to the Hemophilia Society Nagpur Chapter and needy patients. Dr Deshmukh inaugurated the workshop on Importance of Physiotherapy Exercises in Haemophilia.