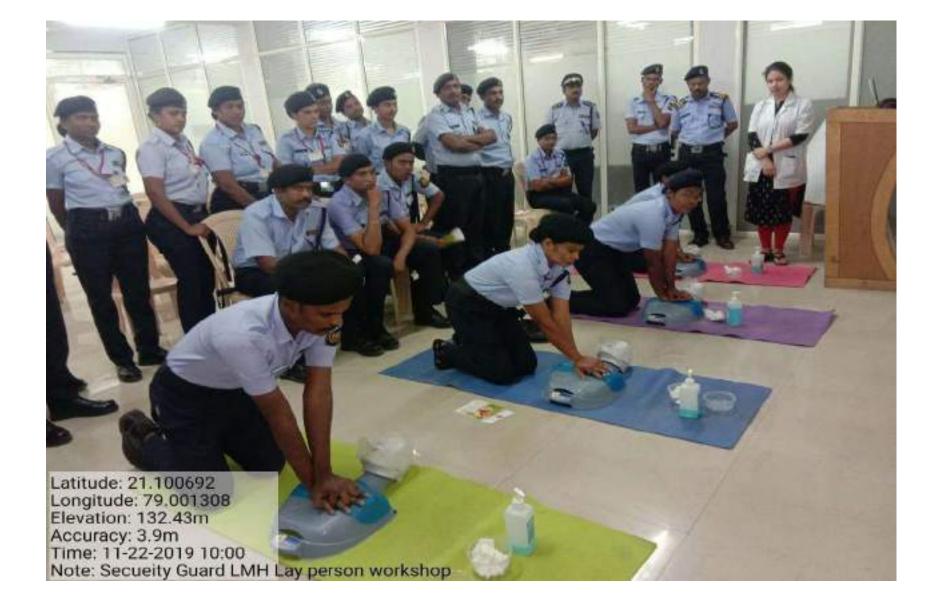

#### Emergency Medical Service (Clinical Skills Lab Activity)

#### TOTAL DATA FROM 1/7/2015-30/6/2020

- 1) BLS
- 2) AHA-BLS-ACLS
- 3) Code Blue
- 4) ALSO-BLSO

5) UG MBBS( Code Blue, Normal Labour, Airway Management)

| op Participants<br>634<br>65<br>241 | Number of<br>Workshop<br>No<br>12<br>7 | Participants No 452 326 |
|-------------------------------------|----------------------------------------|-------------------------|
| 65                                  | 12                                     | 452                     |
| . Dieder in                         |                                        | 1.000                   |
| 241                                 | 7                                      | 226                     |
|                                     |                                        | 320                     |
| ×                                   | 4                                      | 284                     |
| 61                                  | 4                                      | 284                     |
| 00                                  | 1                                      | 103                     |
|                                     |                                        |                         |
| _                                   |                                        |                         |
| с<br>— х                            |                                        |                         |
|                                     |                                        |                         |
| -                                   |                                        |                         |
|                                     | 00                                     | 00 1                    |