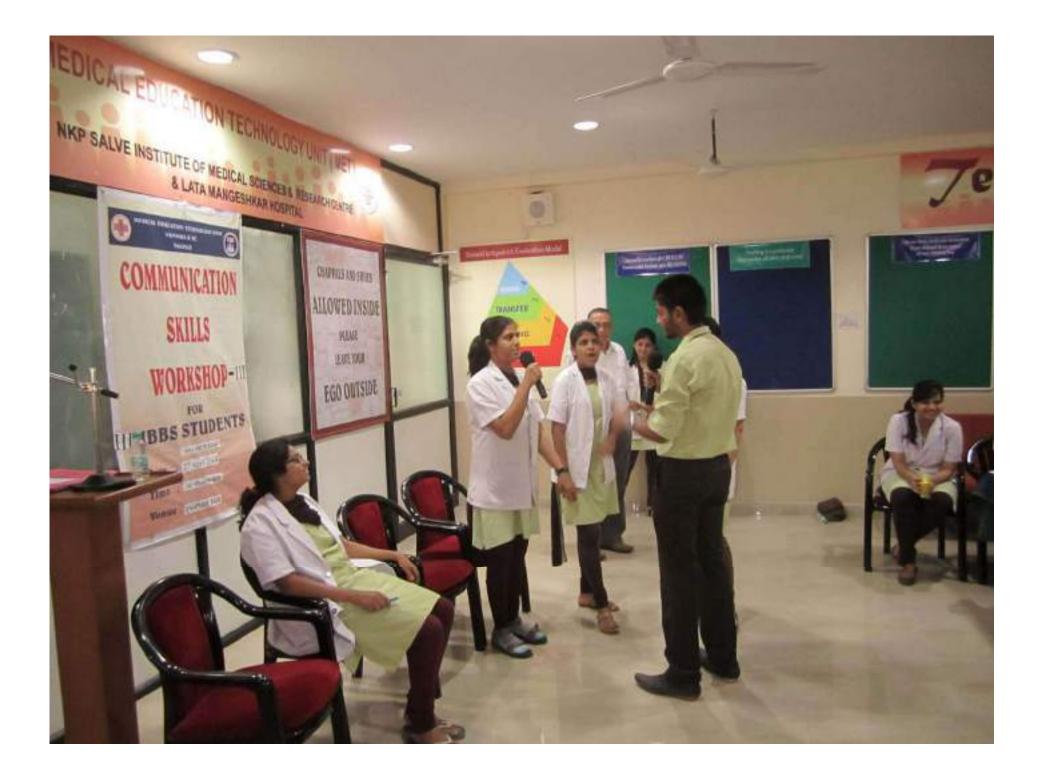

## 7.2 Best Practices

| S.NO | Name of Practice              | Page No |
|------|-------------------------------|---------|
| 1    | Life Saving Skills Workshops  | 2-323   |
| 2    | Communication Skills workshop | 324-423 |