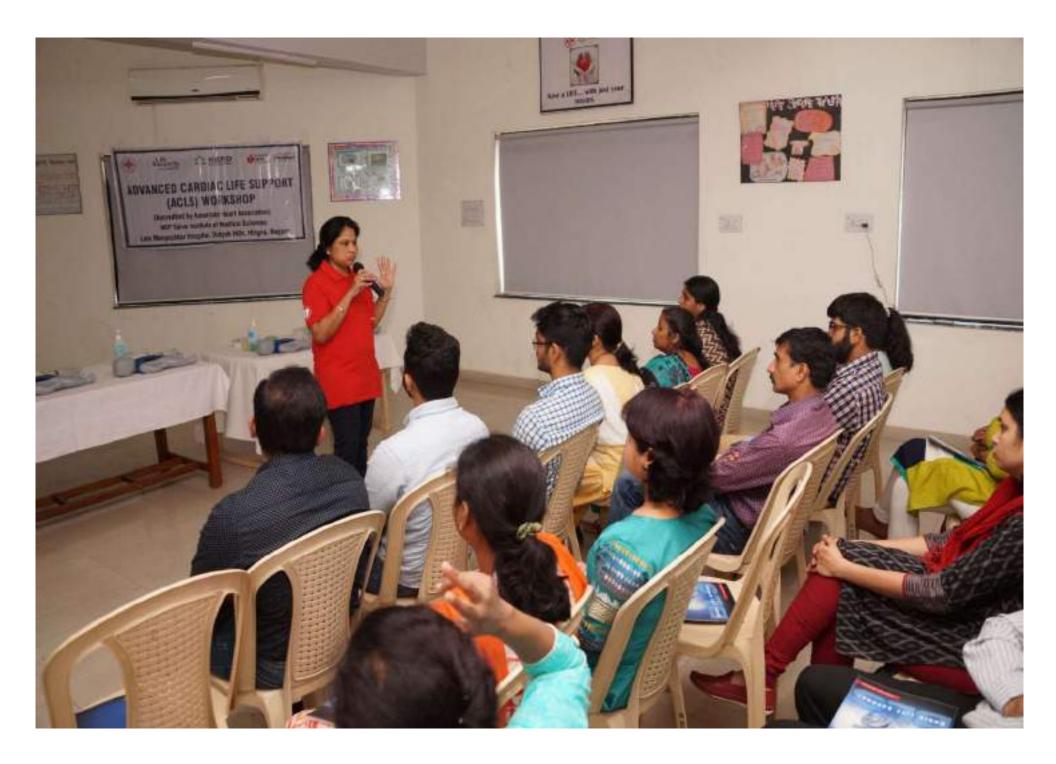

## 7.2 Best Practice 1 Lifesaving skills workshop

| S.NO | Name of workshop             | Page no |
|------|------------------------------|---------|
| 1    | Covering letter              | 3       |
| 2    | Consolidated data            | 4-6     |
| 3    | IAP-Basic Life support (BLS) | 7-54    |
| 4    | AHA accredited BLS & ACLS    | 55-182  |
| 5    | Code Blue Training           | 183-207 |
| 6    | UG -Lifesaving workshops     | 208-285 |
| 7    | BLSO & ALSO                  | 286-323 |