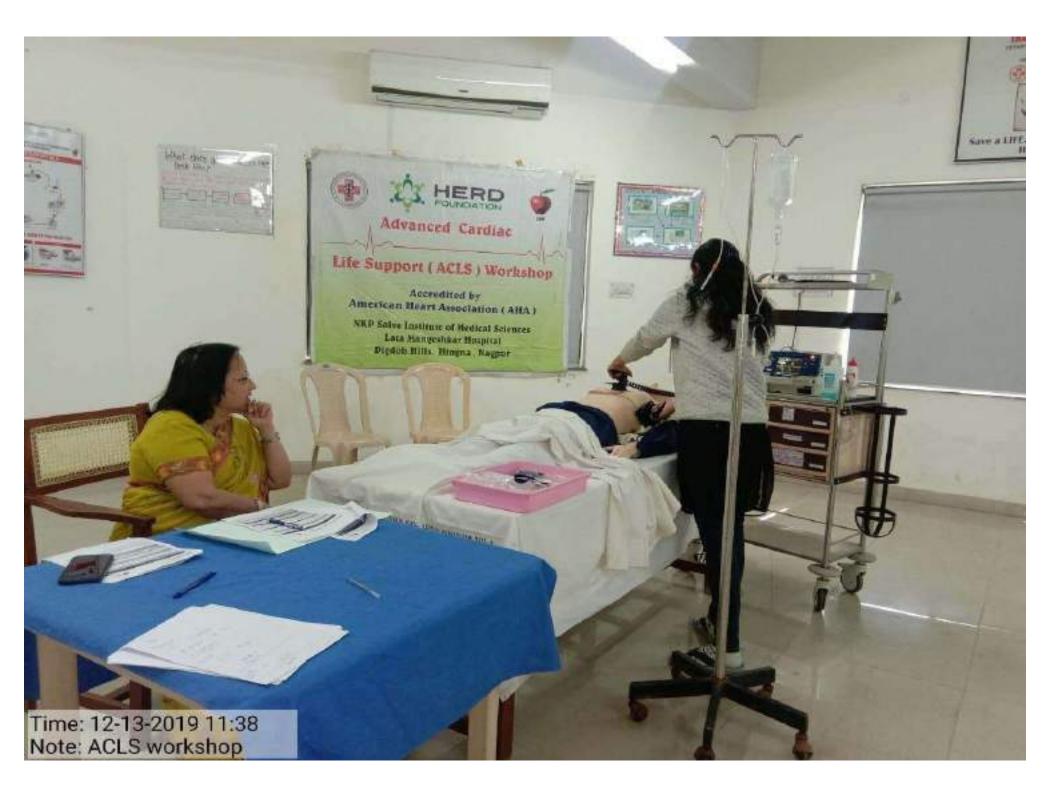

#### Emergency Medical Service (Clinical Skills Lab Activity)

#### TOTAL DATA FROM 1/7/2015-30/6/2020

- 1) BLS
- 2) AHA-BLS-ACLS
- 3) Code Blue
- 4) ALSO-BLSO

5) UG MBBS( Code Blue, Normal Labour, Airway Management)

| op Participants<br>634<br>65<br>241 | Number of<br>Workshop<br>No<br>12<br>7 | Participants No 452 326 |
|-------------------------------------|----------------------------------------|-------------------------|
| 65                                  | 12                                     | 452                     |
| . Dieder in                         |                                        | 1.000                   |
| 241                                 | 7                                      | 226                     |
|                                     |                                        | 320                     |
| ×                                   | 4                                      | 284                     |
| 61                                  | 4                                      | 284                     |
| 00                                  | 1                                      | 103                     |
|                                     |                                        |                         |
| _                                   |                                        |                         |
| с<br>— х                            |                                        |                         |
|                                     |                                        |                         |
| -                                   |                                        |                         |
|                                     | 00                                     | 00 1                    |