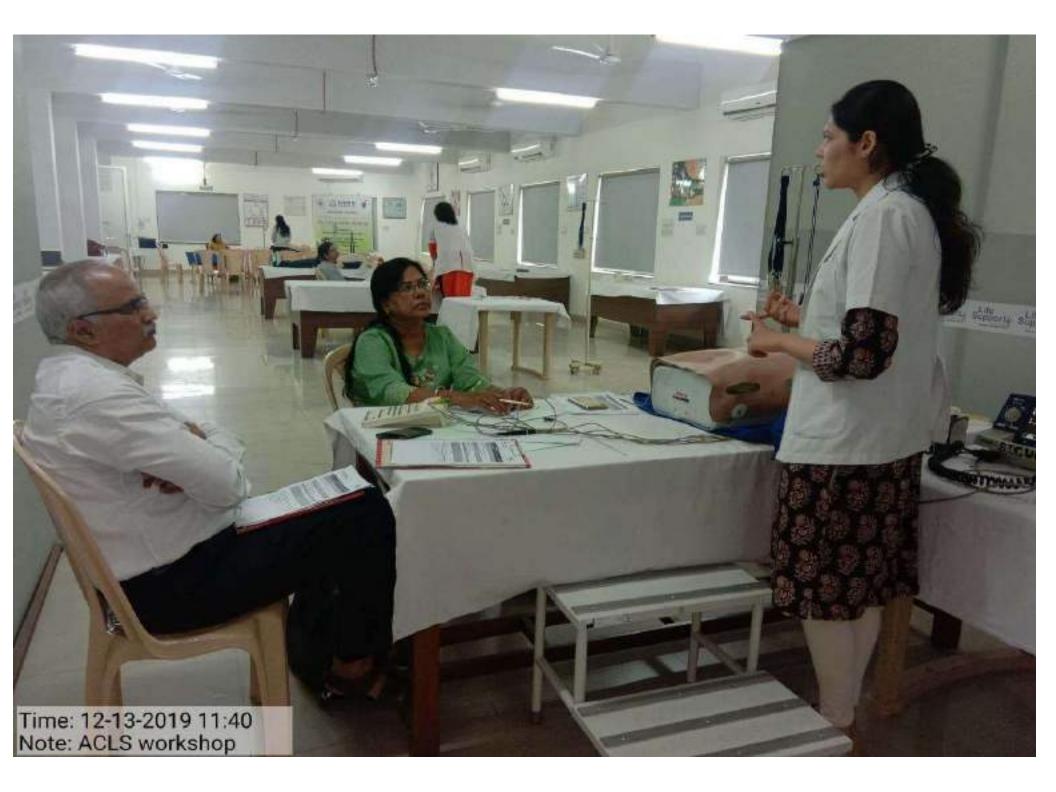

## 7.2 Best Practice 1 Lifesaving skills workshop

| S.NO | Name of workshop             | Page no |
|------|------------------------------|---------|
| 1    | Covering letter              | 3       |
| 2    | Consolidated data            | 4-6     |
| 3    | IAP-Basic Life support (BLS) | 7-54    |
| 4    | AHA accredited BLS & ACLS    | 55-182  |
| 5    | Code Blue Training           | 183-207 |
| 6    | UG -Lifesaving workshops     | 208-285 |
| 7    | BLSO & ALSO                  | 286-323 |