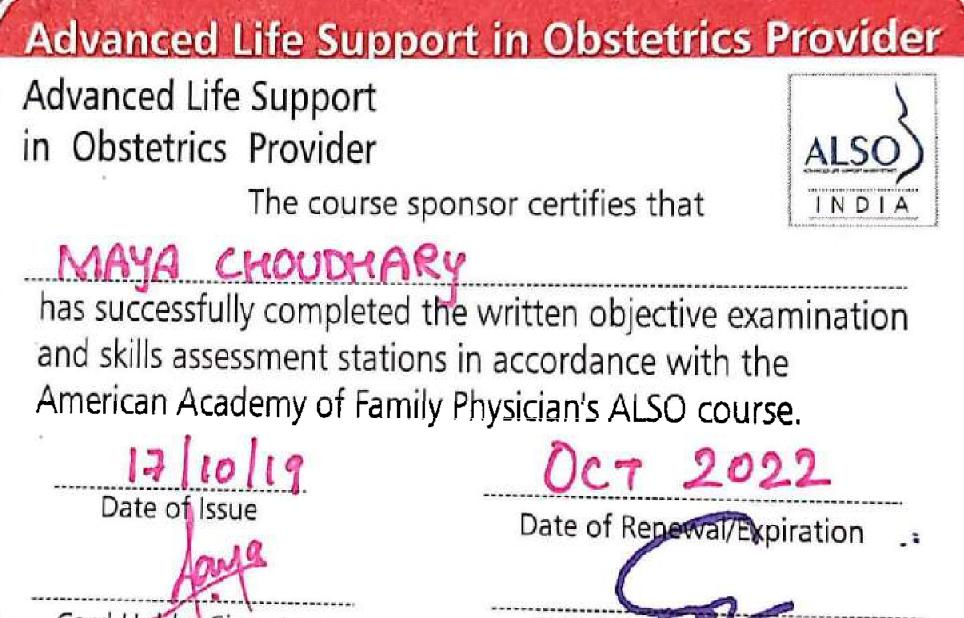

-------------------------------------------------------------------------|
| O gr. Thack digh<br>O DR Englange hills | aller<br>OBGY<br>OBGY<br>OBGY<br>OBGY<br>OBGY<br>OBGY<br>OBGY<br>OBGY<br>OBGY<br>OBGY<br>OBGY<br>OBGY<br>OBGY<br>OBGY<br>OBGY<br>OBGY<br>OBGY<br>OBGY<br>OBGY<br>OBGY | 1R3<br>TR3<br>TR3<br>TR3<br>JE3<br>Lonzul<br>DT<br>SK/AN<br>JR3<br>JR3<br>JR3<br>JR3<br>JR3<br>JR2<br>JR3<br>JR2<br>JR3<br>JR3<br>JR3<br>JR3<br>JR3<br>JR3<br>JR3<br>JR3 |      |      | 87882224387<br>9425162895<br>9637861417<br>9726162895<br>9823861900<br>9021 066844<br>9736108200<br>940 33 9780<br>940 33 9780<br>9507822857<br>6280139007<br>9594552889<br>174882848<br>9505271475<br>2009271475<br>2009271475<br>2009271475<br>2009271475<br>2009271475<br>2009271475 | signed red final in | the state of the s |





Card Holder Signature

## **Department of Obstetrics & Gynecology**

Workshop for BLSO (Basic Life Support in Obstetrics)

## Report

Department of Obstetrics and Gynecology of NKP Salve Institute had organised workshops of **Basic life support in Obstetrics (BLSO)and Advanced life support in Obstetrics of American association of Family Physician from 15<sup>th</sup> to 17<sup>th</sup> October** at Skills Lab NKPSIMS. It was attended by postgraduate students from NKP Salve Institute and Lata Mangeshkar hospital, Indira Gandi Government Medical College Nagpur ,Government Medical college Nagpur and members of Nagpur Obstetrics and Gynecology society(NOGS). Dr. Sajjini Thomas from Chicago was the course director for the workshops. Dr. Sulabha Joshi, Professor and Head of the dept of Ob/Gy f