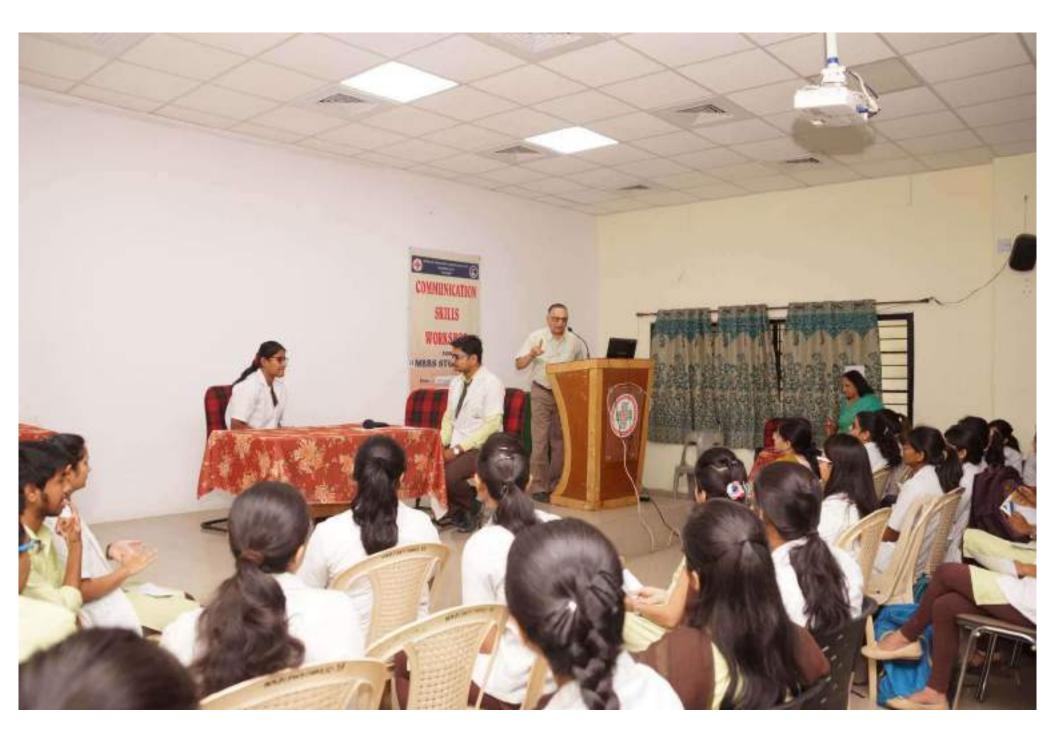

## 7.2 Best Practices

| S.NO | Name of Practice              | Page No |
|------|-------------------------------|---------|
| 1    | Life Saving Skills Workshops  | 2-323   |
| 2    | Communication Skills workshop | 324-423 |