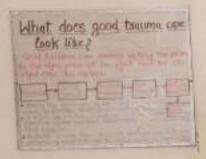

ajjini Thomas from Chicago was the course director for the workshops. Dr. Sulabha Joshi, Professor and Head of the dept of Ob/Gy from NKPSIMS, Dr. Anjali Kawthalkar Professor from NKPSIMS, Dr. KshamaKedar Professor from IGGMC, Dr. Savita Somalwar Associate Professor from NKPSIMS, Dr. Sheela Jain and DrKanchanDwidmuthe Assistant Professor from NKPSIMS, Mr. Mahipal and MrsJyothi from GVK EMRI were instructors for the workshops. All the participants appreciated both the workshops. All the faculties and staff of skill lab MrsRashmi, MrsVaishali worked hard for the success of the workshop.

Prof. & HOD Dept. of OBGY

DR. SULABHA JOSHI PROFESSOR & HOD Department of Christieles & Gynecology N.K.P. Salve Insulate of Medical Sciences & Scientish Centre and Leta Mangeshkar Hospilar, Magpur













PROPERTY AND DR.

NKPSIMS, Nagpur organises Workshop on

# ADVANCED LIFE SUPPORT

(In association w

Ican Academy of Family Ph



GVK EMRI Certificate Of Course Completion **GVK Emergency Management and Research Institute** This is to certify that Eknathrao Alli Mare Dr/ Mr/ Ms. has participated in the educational activity entitled **Basic Life Support in Obstetrics Provider Course** Location : NKP Salve Institute of Midical Sciences, Course Date : \_ 15/10/19 October 2022 BLSO Provider Status valid up to Certificate Number : man Dr. Raja Narsing Rao Dr. G.V. Ramana Rao Programme Coordinator **Programme Director** Emergency Medicine Learning Centre - GVK EMRI Emergency Medicine Learning Centre - GVK EMRI AMERICAN ACADEMY OF FAMILY PHYSICIANS INDIA



N.K.P. Salve Institute of Medical S