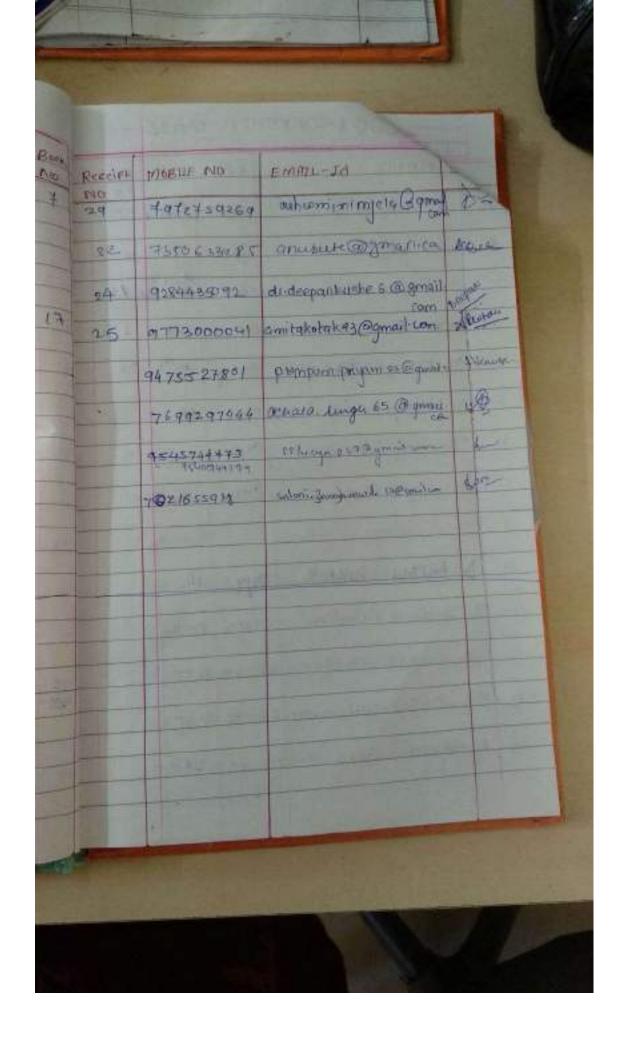

## Indian Academy of Pediatrics accredited

| S.NO | Name of workshop                        | Page no |
|------|-----------------------------------------|---------|
| 1    | BLS-HCP                                 | 8-20    |
| 2    | BLS for MBBS Students                   | 21-26   |
| 3    | BLS for Layperson                       | 27-34   |
| 4    | BLS Mass Awareness Program              | 35-44   |
| 5    | Checklist for practical examination     | 45-46   |
| 5    | BLS Sample certificate                  | 47      |
| 6    | Geotagged photographs of workshop       | 48-51   |
| 7    | IAP-BLS Instructor List                 | 52-53   |
| 8    | Evidence of success: Newspaper coverage | 54      |