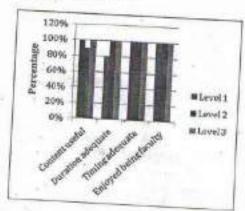

#### TOTAL DATA FROM 1/7/2015-30/6/2020

- 1) BLS
- 2) AHA-BLS-ACLS
- 3) Code Blue
- 4) ALSO-BLSO

5) UG MBBS( Code Blue, Normal Labour, Airway Management)

| op Participants<br>634<br>65<br>241 | Number of<br>Workshop<br>No<br>12<br>7 | Participants No 452 326 |
|-------------------------------------|----------------------------------------|-------------------------|
| 65                                  | 12                                     | 452                     |
| . Dieder in                         |                                        | 1.000                   |
| 241                                 | 7                                      | 226                     |
|                                     |                                        | 320                     |
| ×                                   | 4                                      | 284                     |
| 61                                  | 4                                      | 284                     |
| 00                                  | 1                                      | 103                     |
|                                     |                                        |                         |
| _                                   |                                        |                         |
| с<br>— х                            |                                        |                         |
|                                     |                                        |                         |
| -                                   |                                        |                         |
|                                     | 00                                     | 00 1                    |

| 2017   | 2                     | 84            |            |                       |              |   |
|--------|-----------------------|---------------|------------|-----------------------|--------------|---|
| 2018   | 2                     | 44            |            |                       |              |   |
| 2019   | 4                     | 154           |            |                       |              |   |
| 2020   | 1                     | 35            |            |                       | 1            | - |
| TOTAL. |                       |               | -          |                       |              | - |
|        | А                     | HA BLS        |            |                       | AHA ACLS     |   |
| Year   | Number of<br>Workshop | Participants  |            | Number of<br>Workshop | Participants |   |
| 2017   | 4                     | 113           |            | 4                     | 113          | - |
| 2018   | 4                     | 112           |            | 4                     | 105          |   |
| 2019   | 3                     | 54            |            | 3                     | 54           |   |
| 2020   | 3                     | 42            |            | 3                     | 41           |   |
| TOTAL  |                       |               |            |                       |              | - |
|        | BLSO                  |               |            | ALSO                  |              | - |
| Year   | Number of<br>Workshop | Participants  |            | Number of<br>Workshop | Participants |   |
| 2018   | -                     | -             |            | 1                     | 42           | - |
| 2019   | 2                     | 38            | 2019       | 2                     | 49           |   |
| 2020   |                       |               |            |                       |              | - |
| TOTAL  |                       |               |            |                       |              | - |
|        | CODE Blue t           | ining for MBB | S Students |                       |              | 6 |
| Year   | Number of<br>Workshop | Participants  |            |                       |              |   |
| 2017   | 2                     | 84            |            |                       |              |   |
| 2018   | 4                     | 124           |            |                       |              |   |
| 2019   | 4                     | 154           | -          |                       |              |   |

+

.

1

| 2020  | 1                     | 35                   |    |     | - |
|-------|-----------------------|----------------------|----|-----|---|
| TOTAL |                       |                      |    |     |   |
|       |                       |                      |    |     |   |
|       | Airway M/M            | workshop MBBS Studen | ts |     |   |
| Year  | Number of<br>Workshop | Participants         |    | đ   |   |
| 2017  | 3                     | 55                   |    |     |   |
| 2018  | 4                     | 73                   |    |     |   |
| 2019  | 4                     | 114                  |    |     |   |
| 2020  | 1                     | 23                   |    |     |   |
| TOTAL |                       |                      |    |     |   |
|       | Normal Labo           | ur MBBS Students     |    |     |   |
|       | Number of<br>Workshop | Participants         |    |     |   |
| 2017  | 3                     | 94                   |    | (*) |   |
| 2018  | 2                     | 73                   |    |     |   |
| 2019  | 4                     | 154                  |    |     |   |
| 2020  | 2                     | 66                   |    |     |   |
| TOTAL |                       |                      |    |     |   |