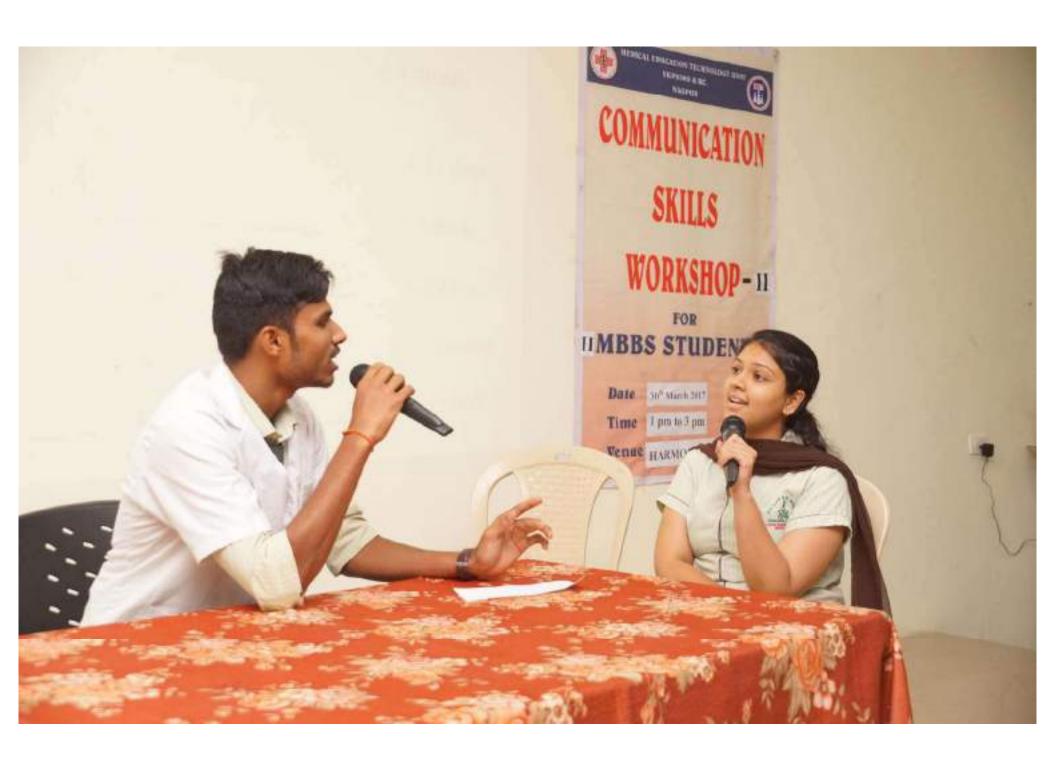

## 7.2 Best Practices

| S.NO | Name of Practice              | Page No |
|------|-------------------------------|---------|
| 1    | Life Saving Skills Workshops  | 2-323   |
| 2    | Communication Skills workshop | 324-423 |