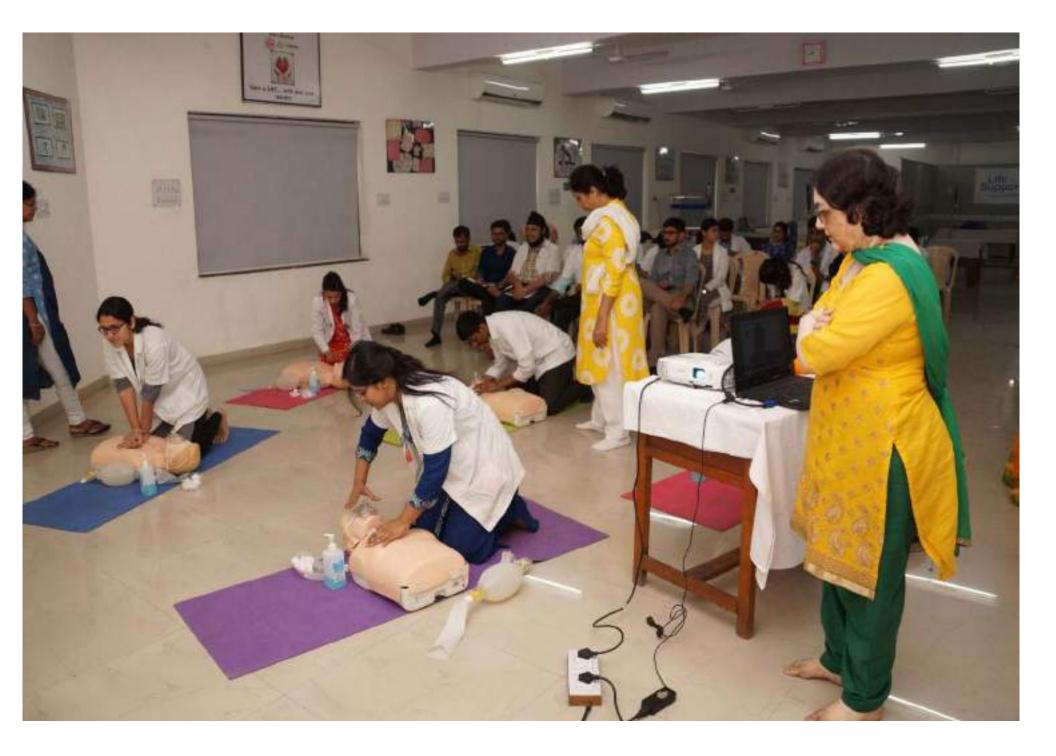

## 7.2 Best Practice 1 Lifesaving skills workshop

| S.NO | Name of workshop             | Page no |
|------|------------------------------|---------|
| 1    | Covering letter              | 3       |
| 2    | Consolidated data            | 4-6     |
| 3    | IAP-Basic Life support (BLS) | 7-54    |
| 4    | AHA accredited BLS & ACLS    | 55-182  |
| 5    | Code Blue Training           | 183-207 |
| 6    | UG -Lifesaving workshops     | 208-285 |
| 7    | BLSO & ALSO                  | 286-323 |