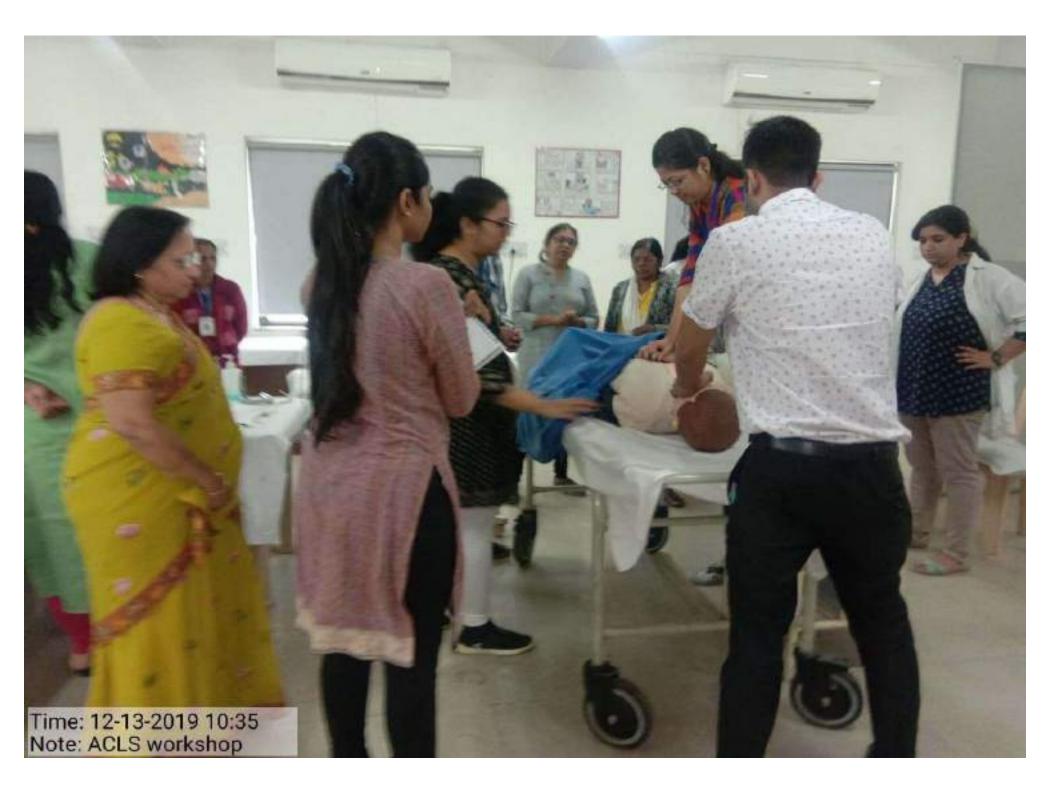

#### Emergency Medical Service (Clinical Skills Lab Activity)

#### TOTAL DATA FROM 1/7/2015-30/6/2020

- 1) BLS
- 2) AHA-BLS-ACLS
- 3) Code Blue
- 4) ALSO-BLSO

5) UG MBBS( Code Blue, Normal Labour, Airway Management)

| op Participants<br>634<br>65<br>241 | Number of<br>Workshop<br>No<br>12<br>7 | Participants No 452 326 |
|-------------------------------------|----------------------------------------|-------------------------|
| 65                                  | 12                                     | 452                     |
| . Dieder in                         |                                        | 1.000                   |
| 241                                 | 7                                      | 226                     |
|                                     |                                        | 320                     |
| ×                                   | 4                                      | 284                     |
| 61                                  | 4                                      | 284                     |
| 00                                  | 1                                      | 103                     |
|                                     |                                        |                         |
| _                                   |                                        |                         |
| с<br>— х                            |                                        |                         |
|                                     |                                        |                         |
| -                                   |                                        |                         |
|                                     | 00                                     | 00 1                    |