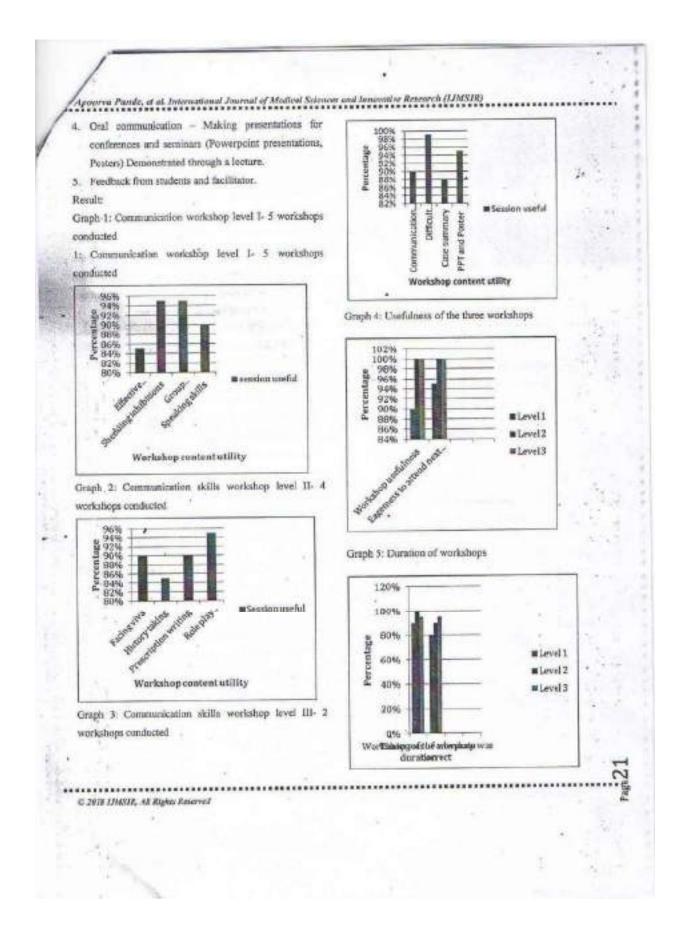

#### TOTAL DATA FROM 1/7/2015-30/6/2020

- 1) BLS
- 2) AHA-BLS-ACLS
- 3) Code Blue
- 4) ALSO-BLSO

5) UG MBBS( Code Blue, Normal Labour, Airway Management)

| op Participants<br>634<br>65<br>241 | Number of<br>Workshop<br>No<br>12<br>7 | Participants No 452 326 |
|-------------------------------------|----------------------------------------|-------------------------|
| 65                                  | 12                                     | 452                     |
| . Dieder in                         |                                        | 1.000                   |
| 241                                 | 7                                      | 226                     |
|                                     |                                        | 320                     |
| ×                                   | 4                                      | 284                     |
| 61                                  | 4                                      | 284                     |
| 00                                  | 1                                      | 103                     |
|                                     |                                        |                         |
| _                                   |                                        |                         |
| с<br>— х                            |                                        |                         |
|                                     |                                        |                         |
| -                                   |                                        |                         |
|                                     | 00                                     | 00 1                    |

| 2017   | 2                     | 84            |            |                       |              |   |
|--------|-----------------------|---------------|------------|-----------------------|--------------|---|
| 2018   | 2                     | 44            |            |                       |              |   |
| 2019   | 4                     | 154           |            |                       |              |   |
| 2020   | 1                     | 35            |            |                       | 1            | - |
| TOTAL. |                       |               | -          |                       |              | - |
|        | А                     | HA BLS        |            |                       | AHA ACLS     |   |
| Year   | Number of<br>Workshop | Participants  |            | Number of<br>Workshop | Participants |   |
| 2017   | 4                     | 113           |            | 4                     | 113          | - |
| 2018   | 4                     | 112           |            | 4                     | 105          |   |
| 2019   | 3                     | 54            |            | 3                     | 54           |   |
| 2020   | 3                     | 42            |            | 3                     | 41           |   |
| TOTAL  |                       |               |            |                       |              | - |
|        | BLSO                  |               |            | ALSO                  |              | - |
| Year   | Number of<br>Workshop | Participants  |            | Number of<br>Workshop | Participants |   |
| 2018   | -                     | -             |            | 1                     | 42           | - |
| 2019   | 2                     | 38            | 2019       | 2                     | 49           |   |
| 2020   |                       |               |            |                       |              | - |
| TOTAL  |                       |               |            |                       |              | - |
|        | CODE Blue t           | ining for MBB | S Students |                       |              | 6 |
| Year   | Number of<br>Workshop | Participants  |            |                       |              |   |
| 2017   | 2                     | 84            |            |                       |              |   |
| 2018   | 4                     | 124           |            |                       |              |   |
| 2019   | 4                     | 154           | -          |                       |              |   |

+

.

1

| 2020  | 1                     | 35                   |    |     | - |
|-------|-----------------------|----------------------|----|-----|---|
| TOTAL |                       |                      |    |     |   |
|       |                       |                      |    |     |   |
|       | Airway M/M            | workshop MBBS Studen | ts |     |   |
| Year  | Number of<br>Workshop | Participants         |    | đ   |   |
| 2017  | 3                     | 55                   |    |     |   |
| 2018  | 4                     | 73                   |    |     |   |
| 2019  | 4                     | 114                  |    |     |   |
| 2020  | 1                     | 23                   |    |     |   |
| TOTAL |                       |                      |    |     |   |
|       | Normal Labo           | ur MBBS Students     |    |     |   |
|       | Number of<br>Workshop | Participants         |    |     |   |
| 2017  | 3                     | 94                   |    | (*) |   |
| 2018  | 2                     | 73                   |    |     |   |
| 2019  | 4                     | 154                  |    |     |   |
| 2020  | 2                     | 66                   |    |     |   |
| TOTAL |                       |                      |    |     |   |