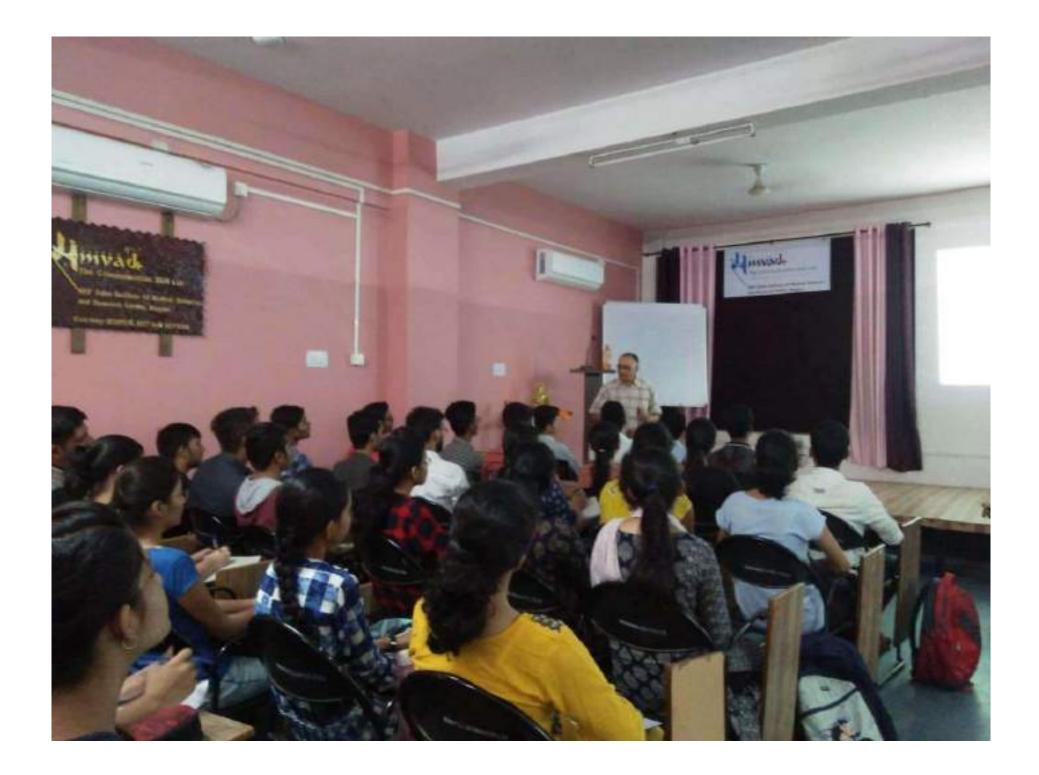

## 7.2 Best Practices

| S.NO | Name of Practice              | Page No |
|------|-------------------------------|---------|
| 1    | Life Saving Skills Workshops  | 2-323   |
| 2    | Communication Skills workshop | 324-423 |