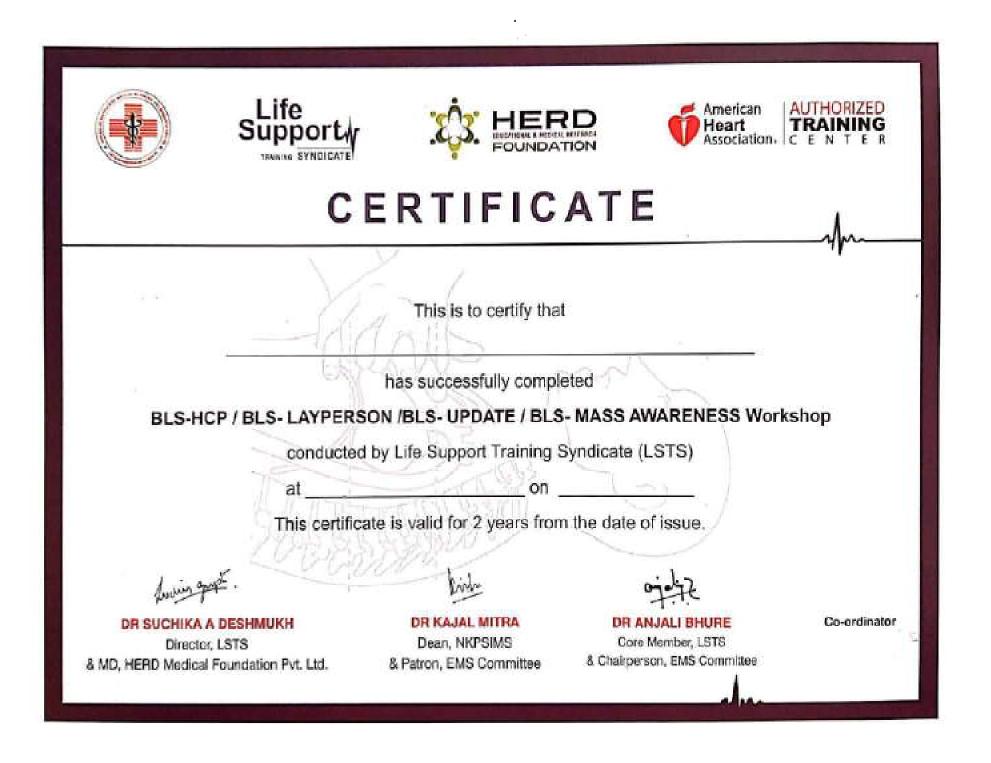

## Indian Academy of Pediatrics accredited

| S.NO | Name of workshop                        | Page no |
|------|-----------------------------------------|---------|
| 1    | BLS-HCP                                 | 8-20    |
| 2    | BLS for MBBS Students                   | 21-26   |
| 3    | BLS for Layperson                       | 27-34   |
| 4    | BLS Mass Awareness Program              | 35-44   |
| 5    | Checklist for practical examination     | 45-46   |
| 5    | BLS Sample certificate                  | 47      |
| 6    | Geotagged photographs of workshop       | 48-51   |
| 7    | IAP-BLS Instructor List                 | 52-53   |
| 8    | Evidence of success: Newspaper coverage | 54      |