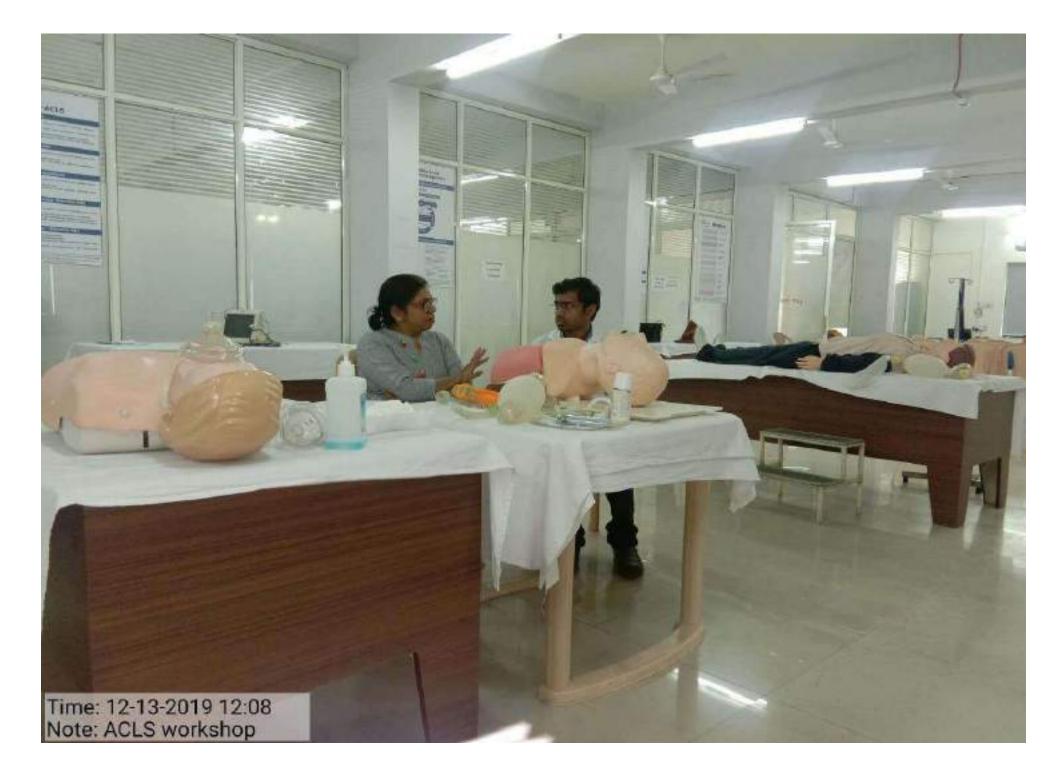

#### Emergency Medical Service (Clinical Skills Lab Activity)

#### TOTAL DATA FROM 1/7/2015-30/6/2020

- 1) BLS
- 2) AHA-BLS-ACLS
- 3) Code Blue
- 4) ALSO-BLSO

5) UG MBBS( Code Blue, Normal Labour, Airway Management)

| op Participants<br>634<br>65<br>241 | Number of<br>Workshop<br>No<br>12<br>7 | Participants No 452 326 |
|-------------------------------------|----------------------------------------|-------------------------|
| 65                                  | 12                                     | 452                     |
| . Dieder in                         |                                        | 1.000                   |
| 241                                 | 7                                      | 226                     |
|                                     |                                        | 320                     |
| ×                                   | 4                                      | 284                     |
| 61                                  | 4                                      | 284                     |
| 00                                  | 1                                      | 103                     |
|                                     |                                        |                         |
| _                                   |                                        |                         |
| с<br>— х                            |                                        |                         |
|                                     |                                        |                         |
| -                                   |                                        |                         |
|                                     | 00                                     | 00 1                    |