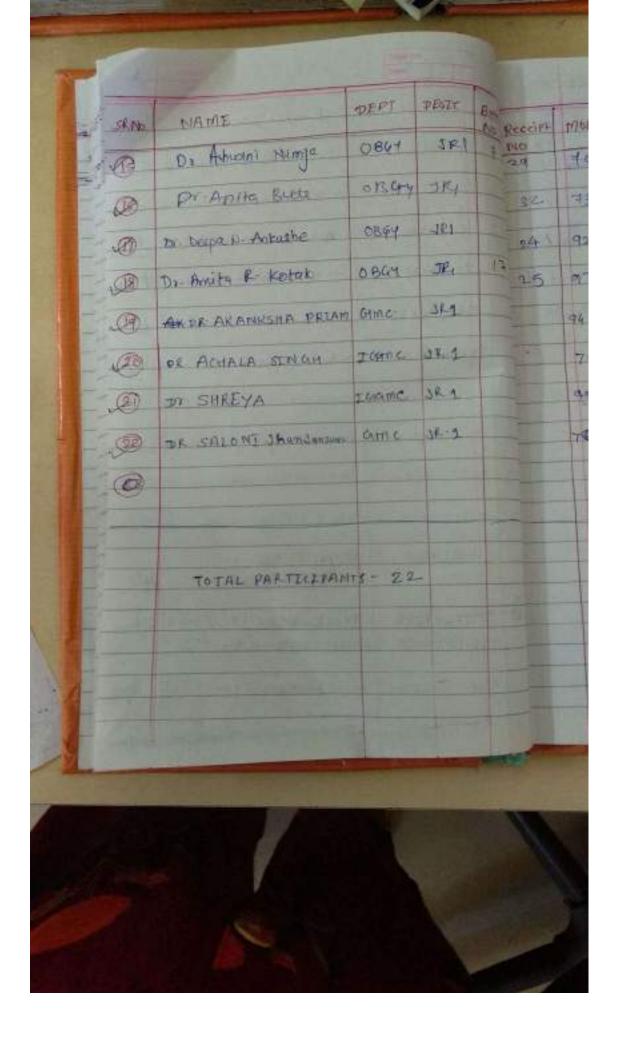

| 38     | 9156312936      | Deeper Hadan                                                                                                    | -       |
| -    |        |                 | dadeepli 12 Sigmail Curt                                                                                        | liste   |
| -    | 37     | 4397599386      | neha Kanbiors act 92 @ gmais                                                                                    | cit.    |
|      | -      | 9324093050      | decrers and and and and and and                                                                                 | +1      |
| 3    | 21     | 5400220623      | bundlikturence ja-1 10                                                                                          | 1¢      |









IN.K.P. Salve Institute of Medical Sciences & Research Centre and Lata Mangeshkar Hospital

Digdoh Hills, Hingna Road, Nagpur - 440 019

Phone (07104) 665000, 244291, Fax: (07104) 306111- mail: nkpsims1@rediffmail.com/website : www.nkpsims.in

1615012299 NKPSIMS & RC and LMH/

16 Date:

## Department of Obstetrics & Gynecology

Workshop for BLSO( Basic Life Support in Obstetrics)

## Report

Department of Obstetrics and Gynecology of NKP Salve Institute had organised workshops of Basic life support in Obstetrics (BLSO)ON 15th October at Skills Lab NKPSIMS. It was attended by postgraduate students from NKP Salve Institute and Lata Mangeshkar hospital, Indira Gandi Government Medical College Nagpur ,Government Medical college Nagpur and members of Nagpur Obstetrics and Gynecology socie