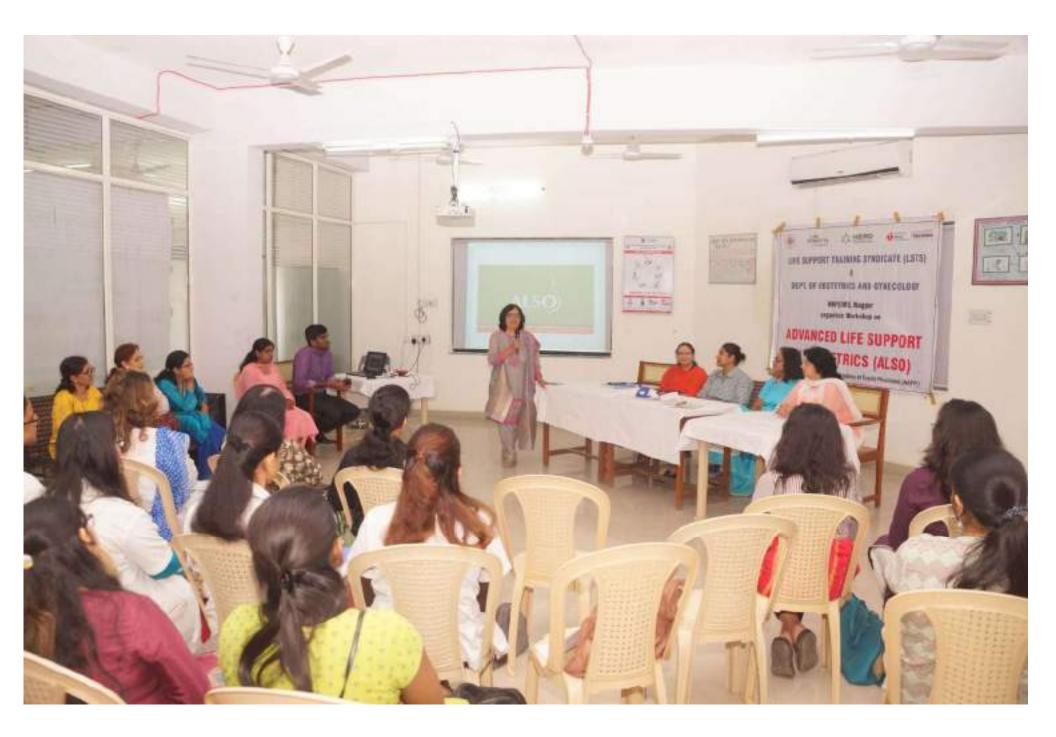

---------------------------------------------------------------------------|
| O gr. Thack digh<br>O DR Englange hills | aller<br>OBGY<br>OBGY<br>OBGY<br>OBGY<br>OBGY<br>OBGY<br>OBGY<br>OBGY<br>OBGY<br>OBGY<br>OBGY<br>OBGY<br>OBGY<br>OBGY<br>OBGY<br>OBGY<br>OBGY<br>OBGY<br>OBGY<br>OBGY | 1R3<br>TR3<br>TR3<br>TR3<br>JE3<br>Lonzul<br>DT<br>SK/AN<br>JR3<br>JR3<br>JR3<br>JR3<br>JR3<br>JR2<br>JR3<br>JR2<br>JR3<br>JR3<br>JR3<br>JR3<br>JR3<br>JR3<br>JR3<br>JR3 |      |      | 87882224387<br>9425162895<br>9637861417<br>9726162895<br>9823861900<br>9021 066844<br>9736108200<br>940 33 9780<br>940 33 9780<br>9507822857<br>6280139007<br>9594552889<br>174882848<br>9505271475<br>2009271475<br>2009271475<br>2009271475<br>2009271475<br>2009271475<br>2009271475 | signed red final in | the state of the s |





Card Holder Signature

## **Department of Obstetrics & Gynecology**

Workshop for BLSO (Basic Life Support in Obstetrics)

## Report

Department of Obstetrics and Gynecology of NKP Salve Institute had organised workshops of **Basic life support in Obstetrics (BLSO)and Advanced life support in Obstetrics of American association of Family Physician from 15<sup>th</sup> to 17<sup>th</sup> October** at Skills Lab NKPSIMS. It was attended by postgraduate students from NKP Salve Institute and Lata Mangeshkar hospital, Indira Gandi Government Medical College Nagpur ,Government Medical college Nagpur and members of Nagpur Obstetrics and Gynecology society(NOGS). Dr. Sajjini Thomas from Chicago was the course director for the workshops. Dr. Sulabha Joshi, Professor and Head of the dept of Ob/Gy