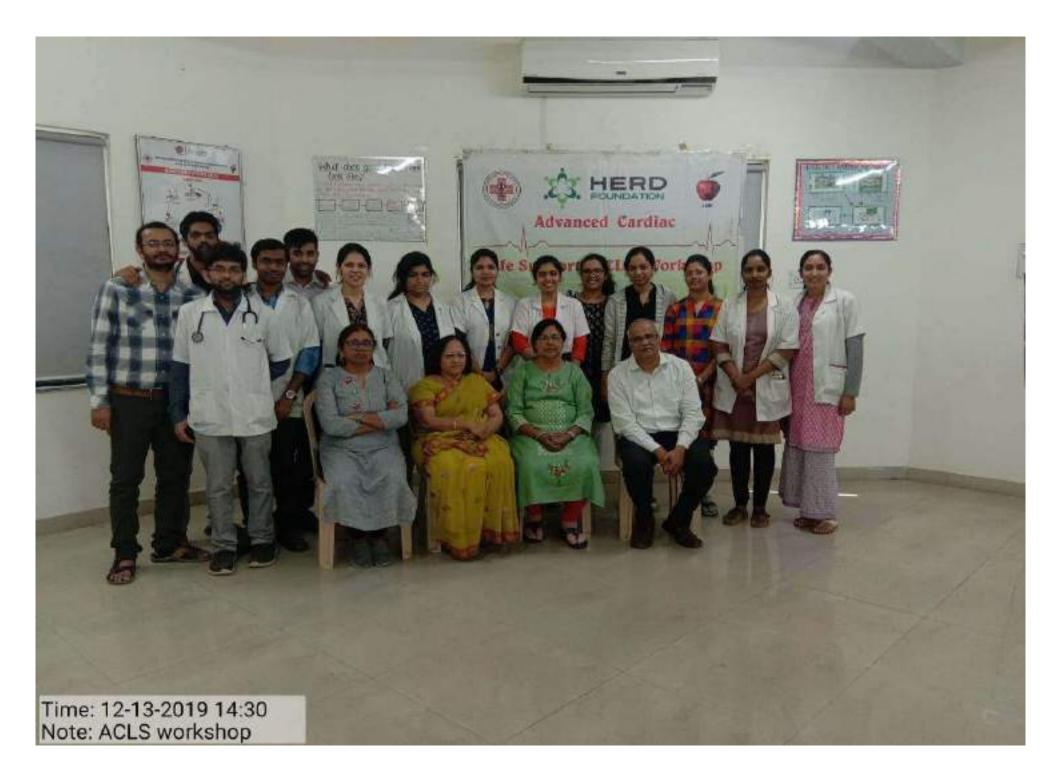

#### Emergency Medical Service (Clinical Skills Lab Activity)

#### TOTAL DATA FROM 1/7/2015-30/6/2020

- 1) BLS
- 2) AHA-BLS-ACLS
- 3) Code Blue
- 4) ALSO-BLSO

5) UG MBBS( Code Blue, Normal Labour, Airway Management)

| op Participants<br>634<br>65<br>241 | Number of<br>Workshop<br>No<br>12<br>7 | Participants No 452 326 |
|-------------------------------------|----------------------------------------|-------------------------|
| 65                                  | 12                                     | 452                     |
| . Dieder in                         |                                        | 1.000                   |
| 241                                 | 7                                      | 226                     |
|                                     |                                        | 320                     |
| ×                                   | 4                                      | 284                     |
| 61                                  | 4                                      | 284                     |
| 00                                  | 1                                      | 103                     |
|                                     |                                        |                         |
| _                                   |                                        |                         |
| с<br>— х                            |                                        |                         |
|                                     |                                        |                         |
| -                                   |                                        |                         |
|                                     | 00                                     | 00 1                    |