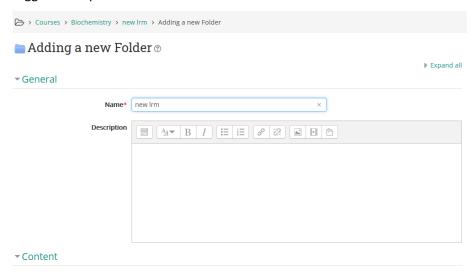

### ▼ Course format

- 5. Enter the following details in the above form
  - a. General Name, Category and ID
  - b. Description
    - i. Describe if required
    - ii. Course summary file: Add image (drag n drop) if required
  - c. Course format
    - i. Format Single activity format
    - ii. Type of activity Folder
- 6. Click "Save and details". This will take you to the page shown below.