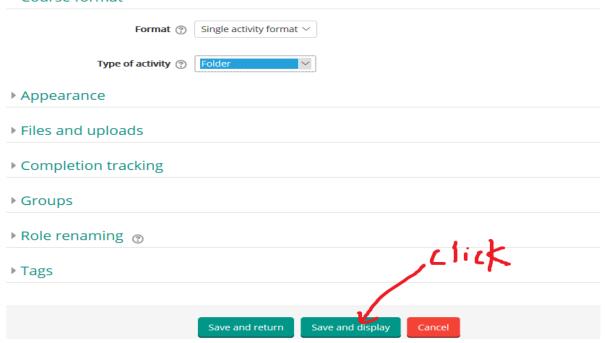

- i. Format Single activity format
- ii. Type of activity Folder
- 6. Click "Save and details"
- 7. Click "Proceed to course content"
- 8. Enter details
  - a. General Name and Description
  - b. Content Files: Drag and drop the files of the LRM. (Preferred method Create a folder first; open it and then Drag and drop the files of the LRM)
- 9. Click "Save and display"

### ▼ Course format

- 5. Enter the following details in the above form
  - a. General Name, Category and ID
  - b. Description
    - i. Describe if required
    - ii. Course summary file: Add image (drag n drop) if required
  - c. Course format
    - i. Format Single activity format
    - ii. Type of activity Folder
- 6. Click "Save and details". This will take you to the page shown below.