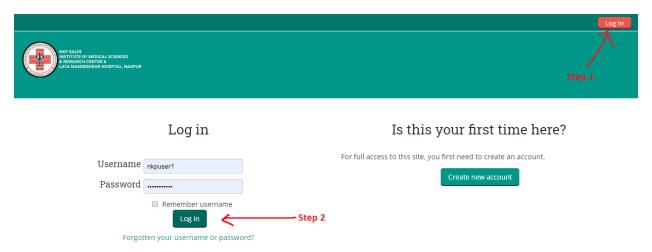

## **Text Instruction**

- 1. Login
- 2. Go to "Manage Course and category"

Site administration

Courses

#### 1. Login

2. Go to "Manage Course and category"

Site administration – Courses - Manage Course and category

This will take you to the page shown below

- 3. Select Category (Topic) where LRM is to be uploaded
- 4. Click "Create new course"