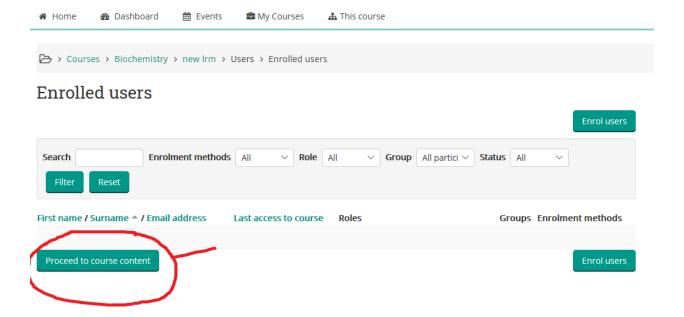

7. Click "Proceed to course content". This will take you to the page shown below. Fill the details as suggested in point no 8.

- 8. Enter details
  - a. General Name and Description
  - b. Content Files: Drag and drop the files of the LRM. (Preferred method Create a folder first; open it and then Drag and drop the files of the LRM)
- 9. Click "Save and display"

LRM is successfully added to the category