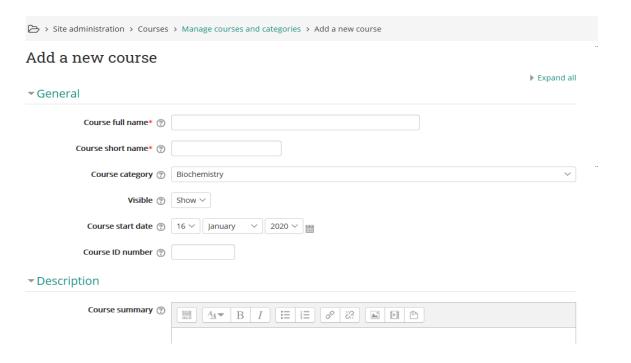

### Manage Course and category

- 3. Select Category
- 4. Click new course
- 5. Enter details
  - a. General Name, Category and ID
  - b. Description
    - i. Describe if required
    - ii. Course summary file: Add image (drag n drop) if required
  - c. Course format

### ▼ Course format

- 5. Enter the following details in the above form
  - a. General Name, Category and ID
  - b. Description
    - i. Describe if required
    - ii. Course summary file: Add image (drag n drop) if required
  - c. Course format
    - i. Format Single activity format
    - ii. Type of activity Folder
- 6. Click "Save and details". This will take you to the page shown below.