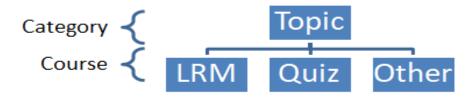

#### Basic routine.

- Login with admin credentials
- While in Administration menu, If you see "Turn editing **ON**" click on it. It will turn into "Turn editing **OFF**"
- A "Category" implies a topic
- A "Course" collection of LRM and quizzes