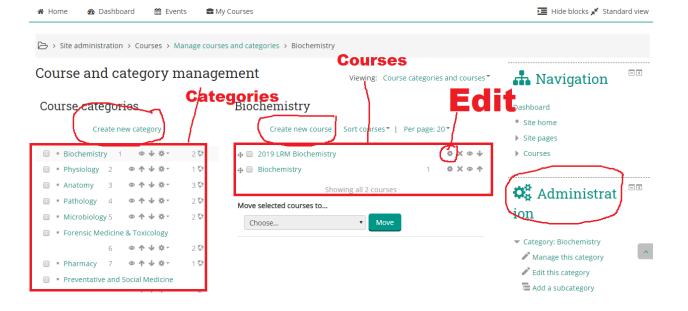

## **Text Instruction**

- 1. Login
- 2. Go to "Manage Course and category"

Site administration

Courses

#### 1. Login

2. Go to "Manage Course and category"

Site administration – Courses - Manage Course and category

This will take you to the page shown below

- 3. Select Category (Topic) where LRM is to be uploaded
- 4. Click "Create new course"

### Manage Course and category

- 3. Select Category
- 4. Click new course
- 5. Enter details
  - a. General Name, Category and ID
  - b. Description
    - i. Describe if required
    - ii. Course summary file: Add image (drag n drop) if required
  - c. Course format