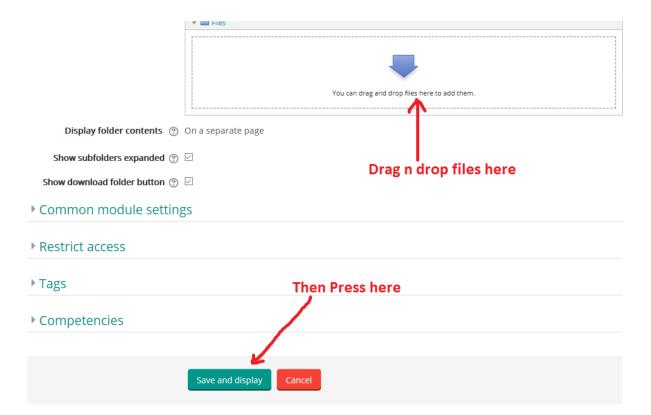

7. Click "Proceed to course content". This will take you to the page shown below. Fill the details as suggested in point no 8.

- 8. Enter details
  - a. General Name and Description
  - b. Content Files: Drag and drop the files of the LRM. (Preferred method Create a folder first; open it and then Drag and drop the files of the LRM)
- 9. Click "Save and display"