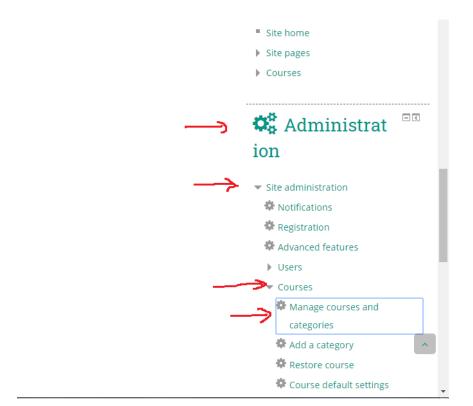

## **Text Instruction**

- 1. Login
- 2. Go to "Manage Course and category"

Site administration

Courses

#### 1. Login

2. Go to "Manage Course and category"

Site administration – Courses - Manage Course and category

This will take you to the page shown below

- 3. Select Category (Topic) where LRM is to be uploaded
- 4. Click "Create new course"