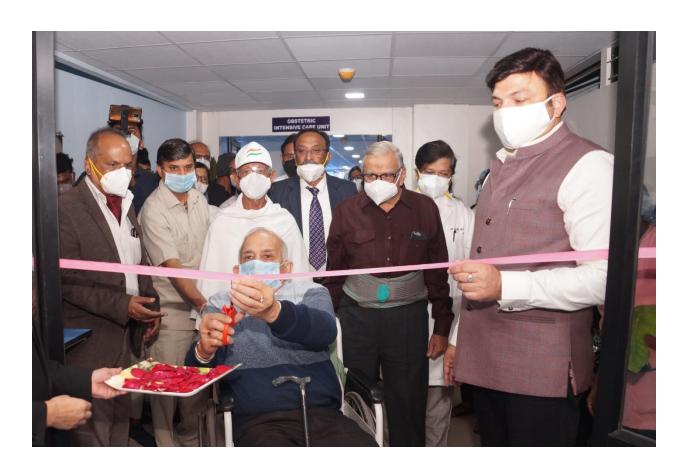

## 1. Surgical Intensive Care Unit (SICU):-

Hon'ble chairman Shri Ranjit Deshmukh inaugurated the surgical ICU. Working Chairman Dr. Ashish Deshmukh, Guest of Honour Dr. Gopal Dube, Hon'ble Bhausaheb Bhoge and Dean Dr Kajal Mitra were present during the inauguration.

Dr. Nitin Wasnik, Prof. & Head of the Dept. of General Surgery welcome the dignitaries. Dr. Nitin Deosthale briefed the chairman shri Ranjit Deshmukh regarding the current requirement of ICU's in Medical Colleges in various departments while Dr. Nitin Wasnik gave details about the facilities available in the ICU.