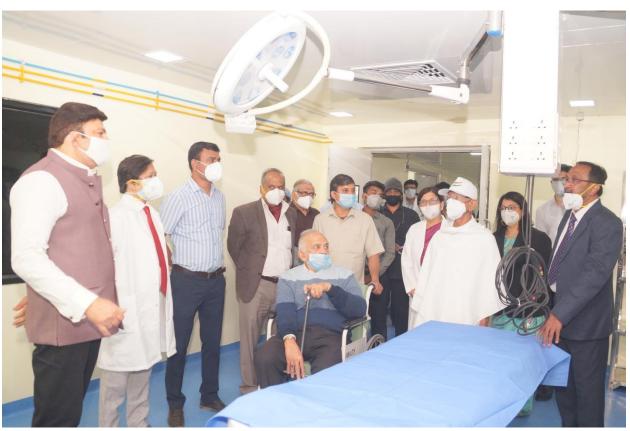

## 3. Operation Theatre Complex:-

The recently renovated Operation Theater Complex was inaugurated by Hon'ble Chairman Shri Ranjit Deshmukh in presence of working chairman Dr Ashish Deshmukh, Dr. Gopal Dube, Hon'ble Bhausaheb Bhoge, Dean Dr Kajal Mitra & Dr. M. A. Akhtar. (DCS)

Dr. M. A. Akhtar welcomed all the dignitaries in the O.T. Complex & detailed about all the newly added facilities in the O.T. Complex. Dr. Anjali Bhure, Prof. & HOD Anesthesiology was also present during the occasion.