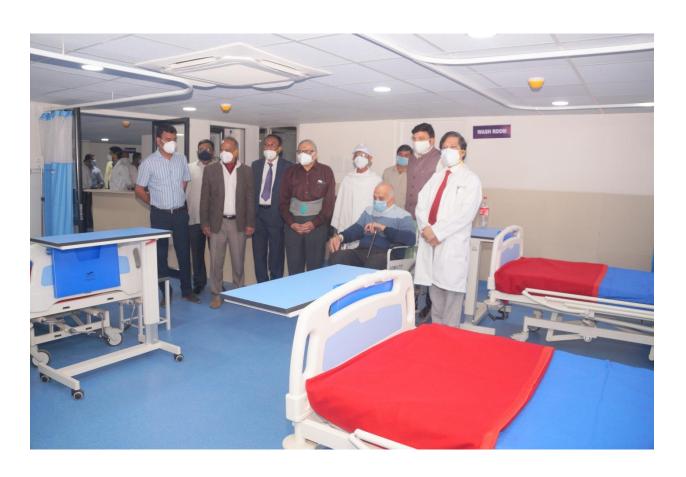

## 1. Surgical Intensive Care Unit (SICU):-

Hon'ble chairman Shri Ranjit Deshmukh inaugurated the surgical ICU. Working Chairman Dr. Ashish Deshmukh, Guest of Honour Dr. Gopal Dube, Hon'ble Bhausaheb Bhoge and Dean Dr Kajal Mitra were present during the inauguration.

Dr. Nitin Wasnik, Prof. & Head of the Dept. of General Surgery welcome the dignitaries. Dr. Nitin Deosthale briefed the chairman shri Ranjit Deshmukh regarding the current requirement of ICU's in Medical Colleges in various departments while Dr. Nitin Wasnik gave details about the facilities available in the ICU.