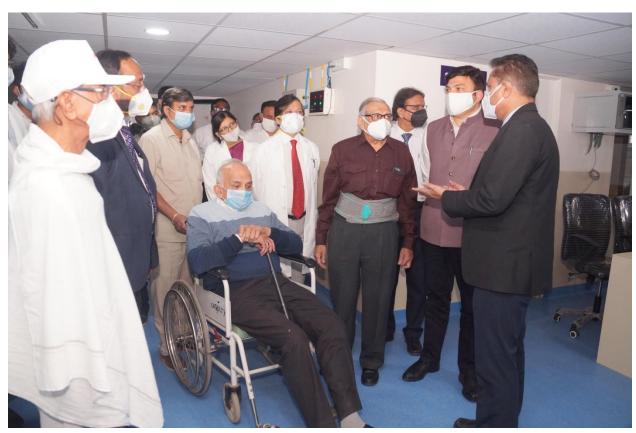

## 1. Surgical Intensive Care Unit (SICU):-

Hon'ble chairman Shri Ranjit Deshmukh inaugurated the surgical ICU. Working Chairman Dr. Ashish Deshmukh, Guest of Honour Dr. Gopal Dube, Hon'ble Bhausaheb Bhoge and Dean Dr Kajal Mitra were present during the inauguration.

Dr. Nitin Wasnik, Prof. & Head of the Dept. of General Surgery welcome the dignitaries. Dr. Nitin Deosthale briefed the chairman shri Ranjit Deshmukh regarding the current requirement of ICU's in Medical Colleges in various departments while Dr. Nitin Wasnik gave details about the facilities available in the ICU.