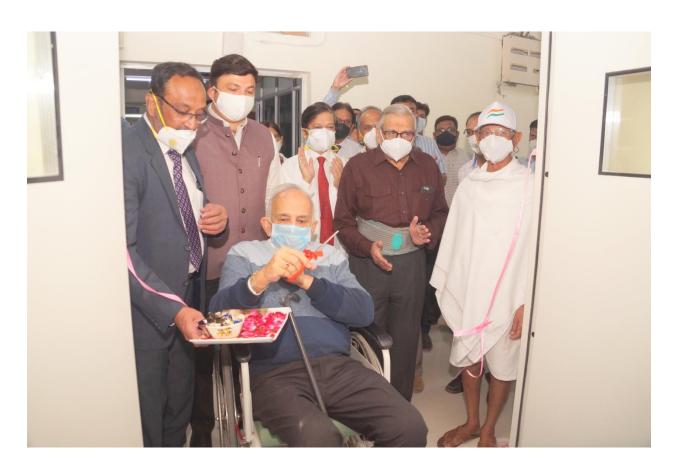

## 1. Surgical Intensive Care Unit (SICU):-

Hon'ble chairman Shri Ranjit Deshmukh inaugurated the surgical ICU. Working Chairman Dr. Ashish Deshmukh, Guest of Honour Dr. Gopal Dube, Hon'ble Bhausaheb Bhoge and Dean Dr Kajal Mitra were present during the inauguration.

Dr. Nitin Wasnik, Prof. & Head of the Dept. of General Surgery welcome the dignitaries. Dr. Nitin Deosthale briefed the chairman shri Ranjit Deshmukh regarding the current requirement of ICU's in Medical Colleges in various departments while Dr. Nitin Wasnik gave details about the facilities available in the ICU.