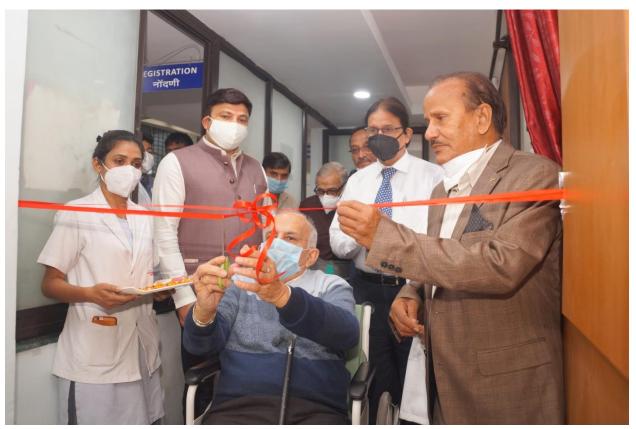

## 2. Surgical Endoscopy Unit:-

Surgical endoscopy Unit was inaugurated by Hon'ble Ranjit Deshmukh in the presence of Hon'ble working chairman Dr. Ashish Deshmukh, Dr. Gopal Dube, Shri Bhausaheb Bhoge and Dean Dr Kajal Mitra.

Dr. Nitin Wasnik, Prof. & Head of the department of Surgery welcomed all the dignitaries in the newly opened facility of Upper & Lower Gastro-intestinal Endoscopy.

Dr. Rajiv Sonarkar, Asso. Prof. in General Surgery gave demonstration of Upper GI Endoscope & Colonoscope.

Hon'ble Chairman Shri Ranjit Deshmukh was highly pleased with the availability of the Endoscopy facility.