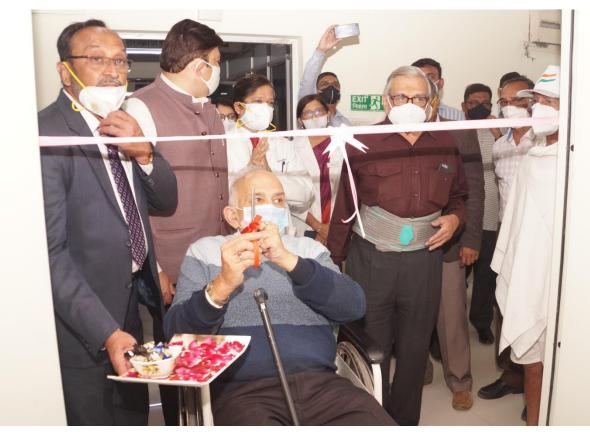

## 1. Surgical Intensive Care Unit (SICU):-

Hon'ble chairman Shri Ranjit Deshmukh inaugurated the surgical ICU. Working Chairman Dr. Ashish Deshmukh, Guest of Honour Dr. Gopal Dube, Hon'ble Bhausaheb Bhoge and Dean Dr Kajal Mitra were present during the inauguration.

Dr. Nitin Wasnik, Prof. & Head of the Dept. of General Surgery welcome the dignitaries. Dr. Nitin Deosthale briefed the chairman shri Ranjit Deshmukh regarding the current requirement of ICU's in Medical Colleges in various departments while Dr. Nitin Wasnik gave details about the facilities available in the ICU.